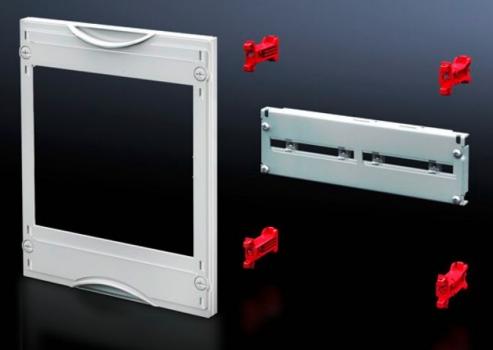

### SV 9666.400 - NH fuse-switch-disconnector module

Suitable for accommodating RiLine NH fuse-switch disconnectors for mounting plate assembly. Cover is prepared for a lead seal.

#### Features

| Model No.            | SV 9666.400                                                                                                                                                                                                                                    |
|----------------------|------------------------------------------------------------------------------------------------------------------------------------------------------------------------------------------------------------------------------------------------|
| Product description  | Suitable for accommodating NH fuse-switch disconnectors for mounting plate assembly. Cover is prepared for a lead seal.                                                                                                                        |
| Material             | Cover: Polystyrene<br>Cross member: Sheet steel                                                                                                                                                                                                |
| Colour               | RAL 7035                                                                                                                                                                                                                                       |
| Supply includes      | Assembly parts                                                                                                                                                                                                                                 |
| Assembly instruction | When using the NH fuse-switch disconnector 2 x size 2<br>(9344.210/.230/.250) or 1 x size 3 (9344.310/.330/.350), the<br>disconnector cross-member 9666.420 and contact hazard<br>protection module 9666.060 should be used as the module unit |
| Dimensions           | Width: 250 mm<br>Height: 450 mm                                                                                                                                                                                                                |
| Size                 | Width units (WU) @ 250 mm: 1<br>Height units (U) @ 150 mm: 3                                                                                                                                                                                   |
| To fit Model No.     | 9344.100<br>9344.110<br>9344.130<br>9344.150                                                                                                                                                                                                   |