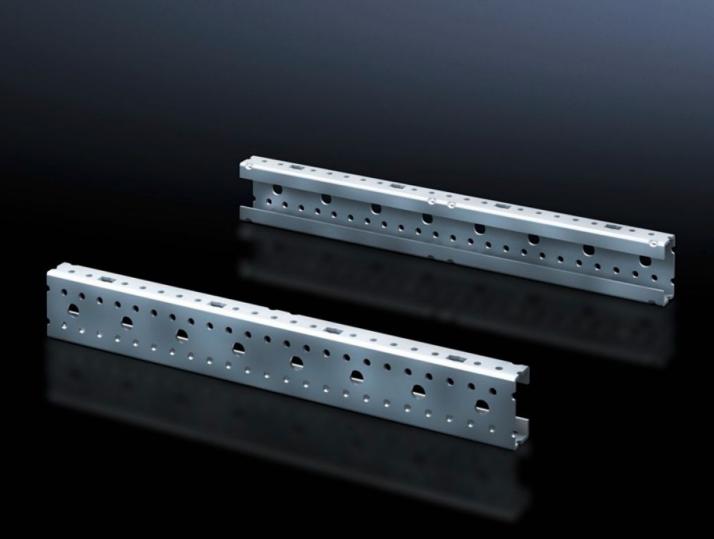

## SV 9666.703 - Mounting angles ISV for VX

For vertical sub-division of the support frame in the VX/TS/SE enclosure.

## Features

| Model No.                     | SV 9666.703                                                                                                   |
|-------------------------------|---------------------------------------------------------------------------------------------------------------|
| Product description           | For vertical sub-division of the support frame in the enclosure.                                              |
| Material                      | Sheet steel                                                                                                   |
| Surface finish                | Zinc-plated                                                                                                   |
| Dimensions                    | Height: 450 mm                                                                                                |
| Size                          | Height units (U) @ 150 mm: 3                                                                                  |
| Packs of                      | 2 pc(s).                                                                                                      |
| Net weight                    | 1                                                                                                             |
| Gross weight                  | 1.059                                                                                                         |
| PCF per pack (cradle-to-gate) | 4 kg CO2 eq (Cat B)                                                                                           |
| Note on PCF category          | Category B: PCF value (cradle-to-gate) based on the product weight approximately calculated and self-declared |
| Customs tariff number         | 39269097                                                                                                      |
| EAN                           | 4028177676596                                                                                                 |
| ETIM 9                        | EC002270                                                                                                      |
| ECLASS 8.0                    | 27400613                                                                                                      |
|                               |                                                                                                               |