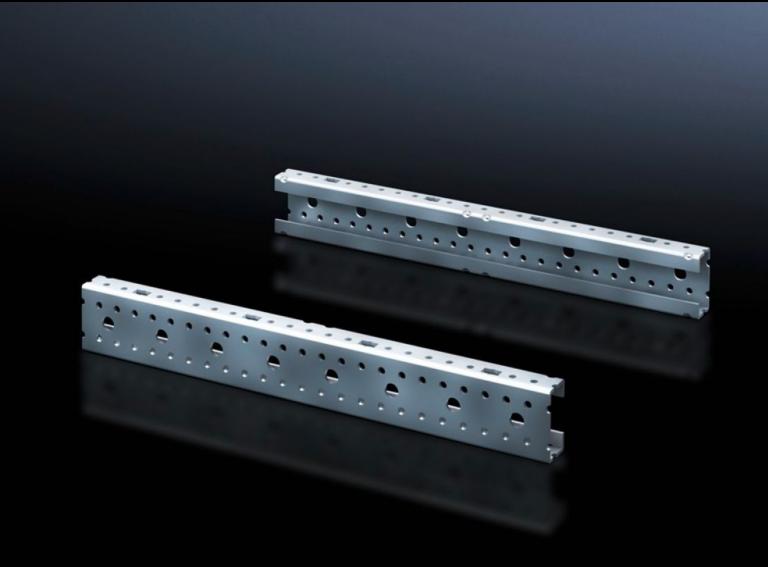

## SV 9666.704 - Mounting angles ISV for VX

For vertical sub-division of the support frame in the VX/TS/SE enclosure.

## **Features**

| Model No.                     | SV 9666.704                                                                                                    |
|-------------------------------|----------------------------------------------------------------------------------------------------------------|
| Product description           | For vertical sub-division of the support frame in the enclosure.                                               |
| Material                      | Sheet steel                                                                                                    |
| Surface finish                | Zinc-plated                                                                                                    |
| Dimensions                    | Height: 600 mm                                                                                                 |
| Size                          | Height units (U) @ 150 mm: 4                                                                                   |
| Packs of                      | 2 pc(s).                                                                                                       |
| Net weight                    | 1.208                                                                                                          |
| Gross weight                  | 1.407                                                                                                          |
| PCF per pack (cradle-to-gate) | 5.4 kg CO2 eq (Cat B)                                                                                          |
| Note on PCF category          | Category B: PCF value (cradle-to-gate) based on the product weight, approximately calculated and self-declared |
| Customs tariff number         | 39269097                                                                                                       |
| EAN                           | 4028177676602                                                                                                  |
| ETIM 9                        | EC002270                                                                                                       |
| ECLASS 8.0                    | 27400613                                                                                                       |
|                               |                                                                                                                |