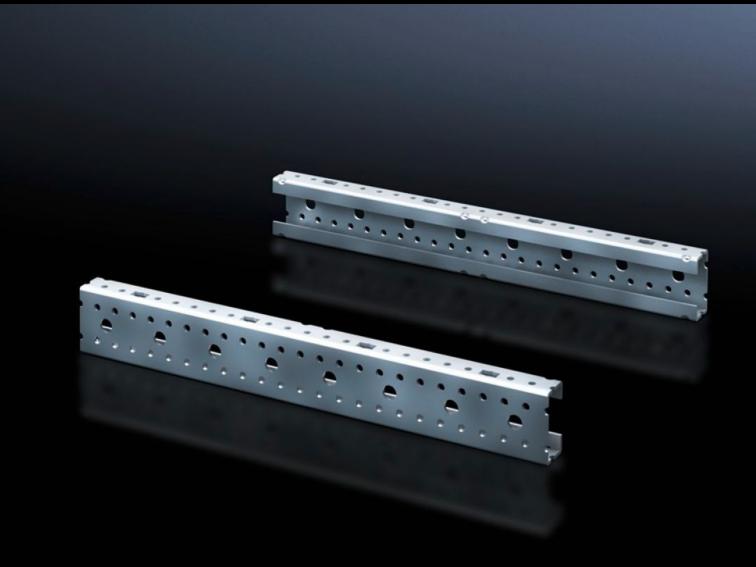

## SV 9666.706 - Mounting angles ISV for VX

For vertical sub-division of the support frame in the VX/TS/SE enclosure.

## **Features**

| SV 9666.706                                                                                                    |
|----------------------------------------------------------------------------------------------------------------|
| For vertical sub-division of the support frame in the enclosure.                                               |
| Sheet steel                                                                                                    |
| Zinc-plated                                                                                                    |
| Height: 900 mm                                                                                                 |
| Height units (U) @ 150 mm: 6                                                                                   |
| 2 pc(s).                                                                                                       |
| 2                                                                                                              |
| 2.2                                                                                                            |
| 8.4 kg CO2 eq (Cat B)                                                                                          |
| Category B: PCF value (cradle-to-gate) based on the product weight, approximately calculated and self-declared |
| 73269098                                                                                                       |
| 4028177691520                                                                                                  |
| EC002270                                                                                                       |
| 27400613                                                                                                       |
|                                                                                                                |