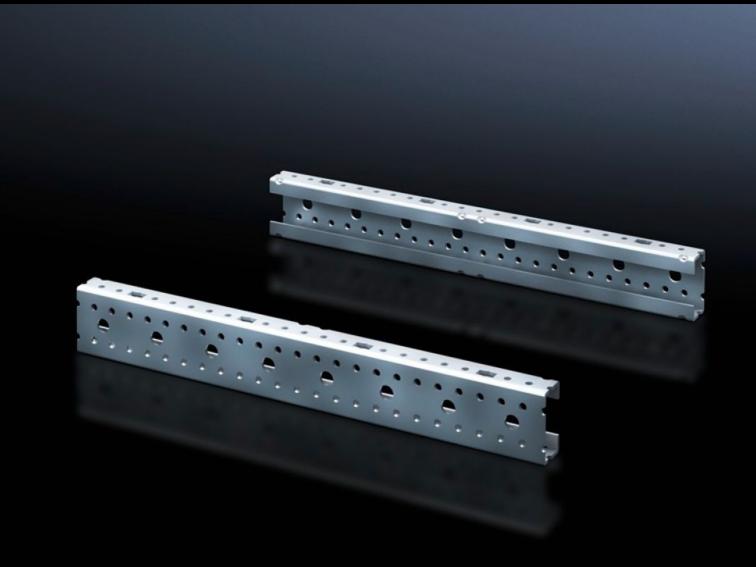

## SV 9666.711 - Mounting angles ISV for VX

For vertical sub-division of the support frame in the VX/TS/SE enclosure.

## **Features**

| Model No.                     | SV 9666.711                                                                                                   |
|-------------------------------|---------------------------------------------------------------------------------------------------------------|
| Product description           | For vertical sub-division of the support frame in the enclosure.                                              |
| Material                      | Sheet steel                                                                                                   |
| Surface finish                | Zinc-plated                                                                                                   |
| Dimensions                    | Height: 1,650 mm                                                                                              |
| Size                          | Height units (U) @ 150 mm: 11                                                                                 |
| Packs of                      | 2 pc(s).                                                                                                      |
| Net weight                    | 3.654                                                                                                         |
| Gross weight                  | 4.06                                                                                                          |
| PCF per pack (cradle-to-gate) | 15.5 kg CO2 eq (Cat B)                                                                                        |
| Note on PCF category          | Category B: PCF value (cradle-to-gate) based on the product weight approximately calculated and self-declared |
| Customs tariff number         | 73269098                                                                                                      |
| EAN                           | 4028177691544                                                                                                 |
| ETIM 9                        | EC002270                                                                                                      |
| ECLASS 8.0                    | 27400613                                                                                                      |