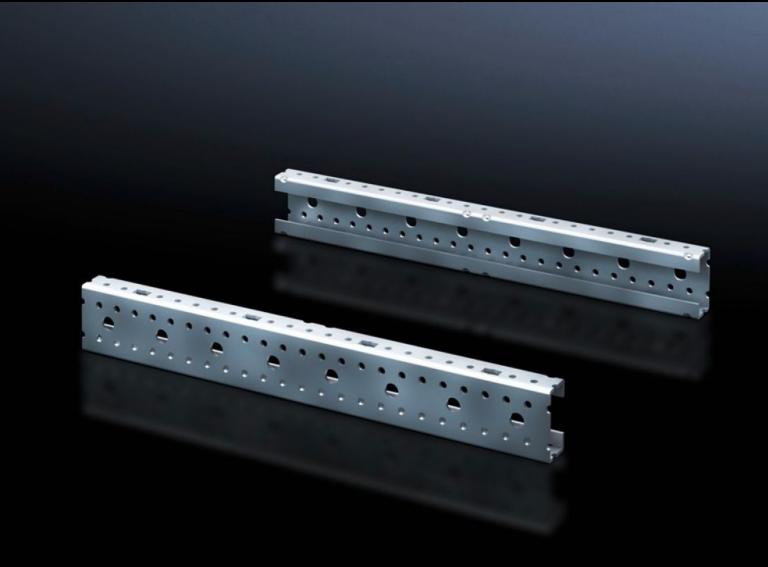

## SV 9666.712 - Mounting angles ISV for VX

For vertical sub-division of the support frame in the VX/TS/SE enclosure.

## **Features**

| Model No.                     | SV 9666.712                                                                                                   |
|-------------------------------|---------------------------------------------------------------------------------------------------------------|
| Product description           | For vertical sub-division of the support frame in the enclosure.                                              |
| Material                      | Sheet steel                                                                                                   |
| Surface finish                | Zinc-plated                                                                                                   |
| Dimensions                    | Height: 1,800 mm                                                                                              |
| Size                          | Height units (U) @ 150 mm: 12                                                                                 |
| Packs of                      | 2 pc(s).                                                                                                      |
| Net weight                    | 4.106                                                                                                         |
| Gross weight                  | 4.305                                                                                                         |
| PCF per pack (cradle-to-gate) | 16.4 kg CO2 eq (Cat B)                                                                                        |
| Note on PCF category          | Category B: PCF value (cradle-to-gate) based on the product weight approximately calculated and self-declared |
| Customs tariff number         | 39269097                                                                                                      |
| EAN                           | 4028177676619                                                                                                 |
| ETIM 9                        | EC002270                                                                                                      |
| ECLASS 8.0                    | 27400613                                                                                                      |