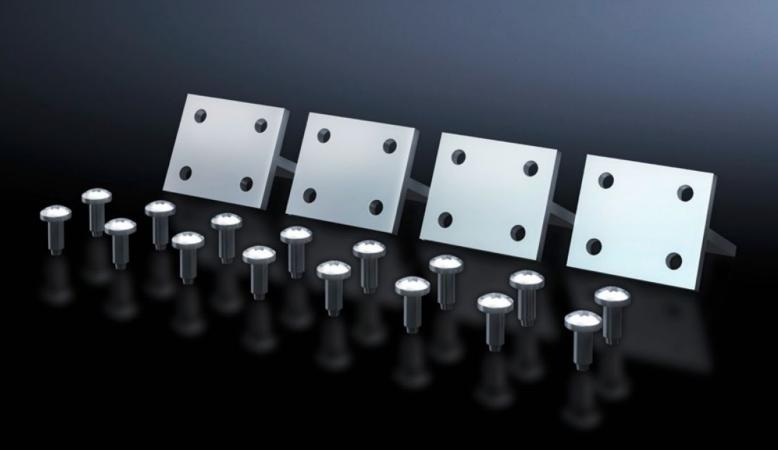

## SV 9666.740 - Equipment support connectors for mounting angles ISV

To increase the stability of the frame structure.

## Features

| Model No.             | SV 9666.740                                                                       |
|-----------------------|-----------------------------------------------------------------------------------|
| Product description   | For connecting 2 mounting angles. Increases the stability of the frame structure. |
| Material              | T-section: Aluminium                                                              |
| Supply includes       | Assembly parts                                                                    |
| To fit Model No.      | 9666.702                                                                          |
|                       | 9666.703                                                                          |
|                       | 9666.704                                                                          |
|                       | 9666.705                                                                          |
|                       | 9666.706                                                                          |
|                       | 9666.707                                                                          |
|                       | 9666.711                                                                          |
|                       | 9666.712                                                                          |
| Packs of              | 4 pc(s).                                                                          |
| Net weight            | 0.12                                                                              |
| Gross weight          | 0.135                                                                             |
| Customs tariff number | 39269097                                                                          |
| EAN                   | 4028177676664                                                                     |
| ETIM 9                | EC002270                                                                          |
| ECLASS 8.0            | 27400613                                                                          |
|                       |                                                                                   |