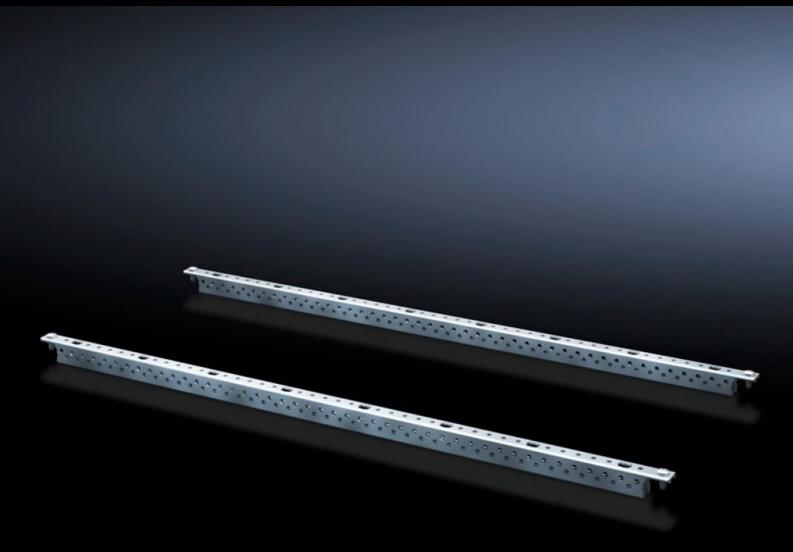

## SV 9666.753 - Mounting angles ISV for AX

For vertical sub-division of the support frame in the AX/AE enclosure.

## **Features**

| Model No.                     | SV 9666.753                                                                                                    |
|-------------------------------|----------------------------------------------------------------------------------------------------------------|
| Product description           | For vertical sub-division of the support frame in the enclosure.                                               |
| Material                      | Sheet steel                                                                                                    |
| Surface finish                | Zinc-plated                                                                                                    |
| Dimensions                    | Height: 450 mm                                                                                                 |
| Size                          | Height units (U) @ 150 mm: 3                                                                                   |
| Packs of                      | 2 pc(s).                                                                                                       |
| Net weight                    | 0.46                                                                                                           |
| Gross weight                  | 0.5                                                                                                            |
| PCF per pack (cradle-to-gate) | 2.3 kg CO2 eq (Cat B)                                                                                          |
| Note on PCF category          | Category B: PCF value (cradle-to-gate) based on the product weight, approximately calculated and self-declared |
| Customs tariff number         | 39269097                                                                                                       |
| EAN                           | 4028177679924                                                                                                  |
| ETIM 9                        | EC002270                                                                                                       |
| ECLASS 8.0                    | 27400613                                                                                                       |