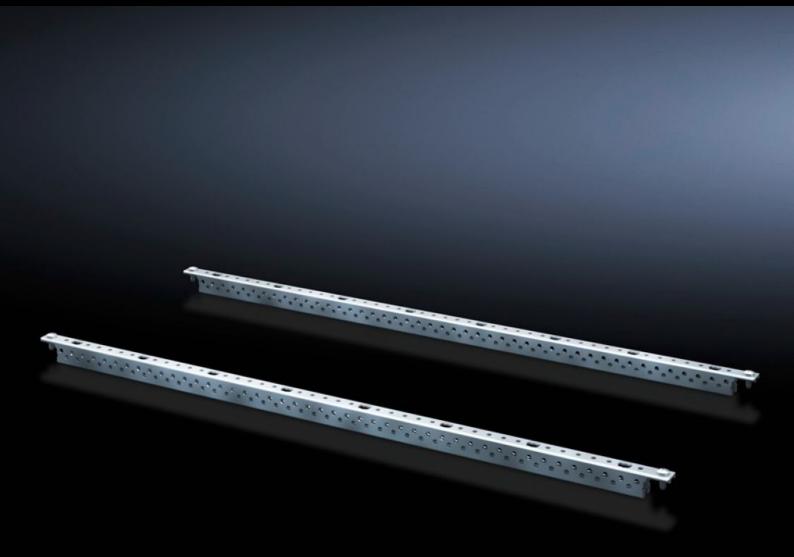

## SV 9666.754 - Mounting angles ISV for AX

For vertical sub-division of the support frame in the AX/AE enclosure.

## **Features**

| Model No.                     | SV 9666.754                                                                                                    |
|-------------------------------|----------------------------------------------------------------------------------------------------------------|
| Product description           | For vertical sub-division of the support frame in the enclosure.                                               |
| Material                      | Sheet steel                                                                                                    |
| Surface finish                | Zinc-plated                                                                                                    |
| Dimensions                    | Height: 600 mm                                                                                                 |
| Size                          | Height units (U) @ 150 mm: 4                                                                                   |
| Packs of                      | 2 pc(s).                                                                                                       |
| Net weight                    | 0.718                                                                                                          |
| Gross weight                  | 0.818                                                                                                          |
| PCF per pack (cradle-to-gate) | 3.1 kg CO2 eq (Cat B)                                                                                          |
| Note on PCF category          | Category B: PCF value (cradle-to-gate) based on the product weight, approximately calculated and self-declared |
| Customs tariff number         | 39269097                                                                                                       |
| EAN                           | 4028177679931                                                                                                  |
| ETIM 9                        | EC002270                                                                                                       |
| ECLASS 8.0                    | 27400613                                                                                                       |