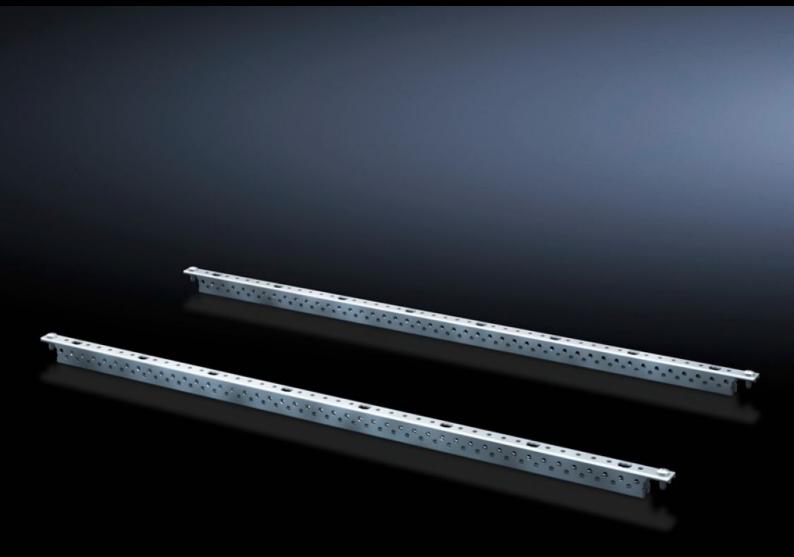

## SV 9666.756 - Mounting angles ISV for AX

For vertical sub-division of the support frame in the AX/AE enclosure.

## **Features**

| Model No.                     | SV 9666.756                                                                                                    |
|-------------------------------|----------------------------------------------------------------------------------------------------------------|
| Product description           | For vertical sub-division of the support frame in the enclosure.                                               |
| Material                      | Sheet steel                                                                                                    |
| Surface finish                | Zinc-plated                                                                                                    |
| Dimensions                    | Height: 900 mm                                                                                                 |
| Size                          | Height units (U) @ 150 mm: 6                                                                                   |
| Packs of                      | 2 pc(s).                                                                                                       |
| Net weight                    | 1.034                                                                                                          |
| Gross weight                  | 1.234                                                                                                          |
| PCF per pack (cradle-to-gate) | 4.7 kg CO2 eq (Cat B)                                                                                          |
| Note on PCF category          | Category B: PCF value (cradle-to-gate) based on the product weight, approximately calculated and self-declared |
| Customs tariff number         | 39269097                                                                                                       |
| EAN                           | 4028177679948                                                                                                  |
| ETIM 9                        | EC002270                                                                                                       |
| ECLASS 8.0                    | 27400613                                                                                                       |
|                               |                                                                                                                |