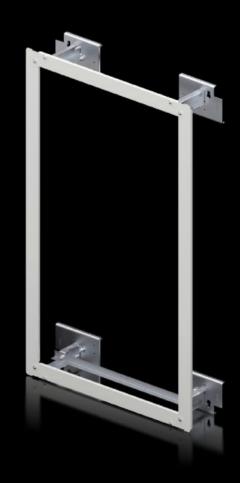

## SV 9666.831 - ISV installation kit for AX

For mounting ISV installation modules in AX/AE enclosures.

## **Features**

| Model No.             | SV 9666.831                                            |
|-----------------------|--------------------------------------------------------|
| Product description   | For mounting ISV installation modules in enclosures.   |
| Material              | Assembly kit: Sheet steel, zinc-plated                 |
|                       | Support rail: Sheet steel, zinc-plated                 |
|                       | Contact hazard protection: Sheet steel, spray-finished |
| Supply includes       | Assembly kit                                           |
|                       | Support rails                                          |
|                       | Contact hazard protection                              |
|                       | Assembly parts                                         |
| Size                  | Width units (WU) @ 250 mm: 2                           |
|                       | Height units (U) @ 150 mm: 6                           |
| To fit Model No.      | 1090.000                                               |
| To fit                | Width: 600 mm                                          |
|                       | Height: 1,000 mm                                       |
|                       | Depth: 250 mm                                          |
| Packs of              | 1 pc(s).                                               |
| Net weight            | 5.8                                                    |
| Gross weight          | 5.98                                                   |
| Customs tariff number | 83024900                                               |
| EAN                   | 4028177803763                                          |
| ETIM 9                | EC002270                                               |
| ECLASS 8.0            | 27400613                                               |
|                       |                                                        |