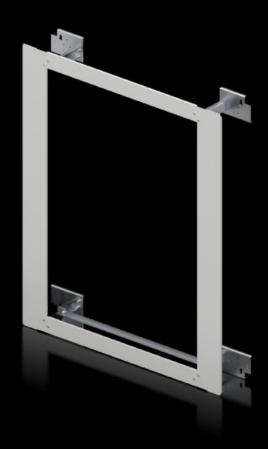

## SV 9666.851 - ISV installation kit for AX

For mounting ISV installation modules in AX/AE enclosures.

## **Features**

| Model No.             | SV 9666.851                                            |
|-----------------------|--------------------------------------------------------|
| Product description   | For mounting ISV installation modules in enclosures.   |
| Material              | Assembly kit: Sheet steel, zinc-plated                 |
|                       | Support rail: Sheet steel, zinc-plated                 |
|                       | Contact hazard protection: Sheet steel, spray-finished |
| Supply includes       | Assembly kit                                           |
|                       | Support rails                                          |
|                       | Contact hazard protection                              |
|                       | Assembly parts                                         |
| Size                  | Width units (WU) @ 250 mm: 3                           |
|                       | Height units (U) @ 150 mm: 7                           |
| To fit Model No.      | 1019.000                                               |
|                       | 1213.000                                               |
|                       | 1305.000                                               |
| To fit                | Width: 1,000 mm                                        |
|                       | Height: 1,200 mm                                       |
|                       | Depth: 300 mm                                          |
| Packs of              | 1 pc(s).                                               |
| Net weight            | 9                                                      |
| Gross weight          | 9.52                                                   |
| Customs tariff number | 83024900                                               |
| EAN                   | 4028177803749                                          |
| ETIM 9                | EC002270                                               |
| ECLASS 8.0            | 27400613                                               |
|                       |                                                        |