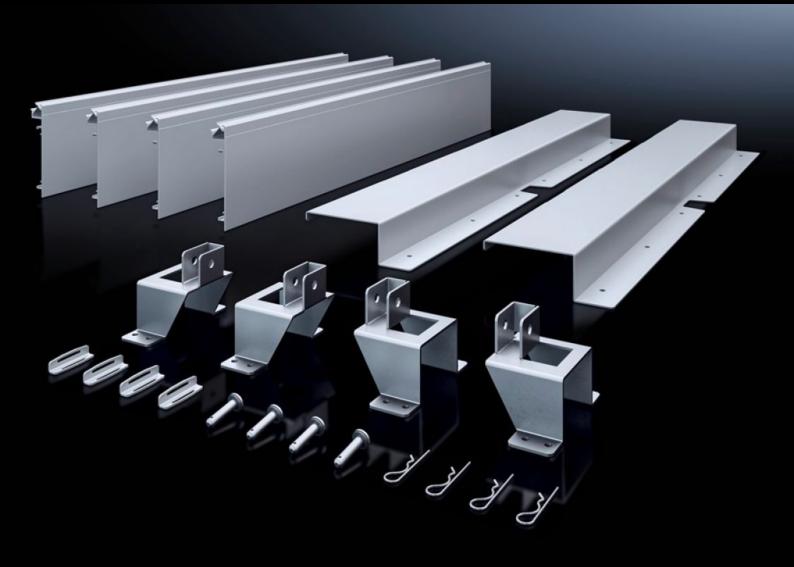

## SV 9666.902 - ISV installation kit for VX

For mounting ISV installation modules in VX enclosures.

#### **Features**

| Model No.           | SV 9666.902                                                                                                                                        |
|---------------------|----------------------------------------------------------------------------------------------------------------------------------------------------|
| Product description | For mounting ISV installation modules in the enclosure.                                                                                            |
| Material            | Mounting frame holder: Sheet steel, zinc-plated<br>Contact hazard protection: Sheet steel, spray-finished<br>Contact hazard protection, sides: PVC |
| Supply includes     | Mounting aid support Contact hazard protection Assembly parts                                                                                      |
| Size                | Width units (WU) @ 250 mm: 2<br>Height units (U) @ 150 mm: 12                                                                                      |
| To fit Model No.    | 8452.000<br>8604.000<br>8606.000                                                                                                                   |
| Note on Model No.   | Mounting angle 9666.712 and mounting plate 8612.400 are additionally required                                                                      |
| To fit              | Width: 600 mm Height: 2,000 mm Depth: 400 mm 500 mm 600 mm                                                                                         |
| Packs of            | 1 pc(s).                                                                                                                                           |
| Net weight          | 6.7                                                                                                                                                |