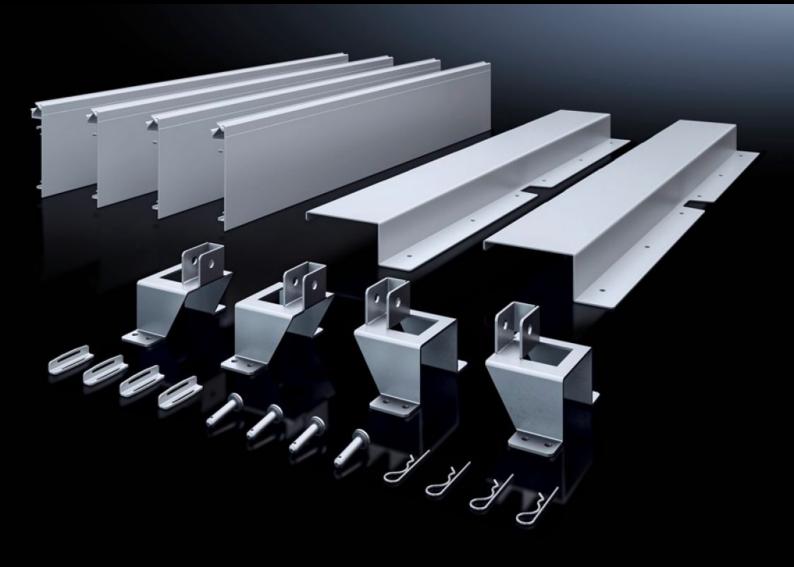

## SV 9666.912 - ISV installation kit for VX

For mounting ISV installation modules in VX enclosures.

#### **Features**

| Model No.           | SV 9666.912                                             |
|---------------------|---------------------------------------------------------|
| Product description | For mounting ISV installation modules in the enclosure. |
| Material            | Mounting frame holder: Sheet steel, zinc-plated         |
|                     | Contact hazard protection: Sheet steel, spray-finished  |
|                     | Contact hazard protection, sides: PVC                   |
| Supply includes     | Mounting aid support                                    |
|                     | Contact hazard protection                               |
|                     | Assembly parts                                          |
| Size                | Width units (WU) @ 250 mm: 3                            |
|                     | Height units (U) @ 150 mm: 12                           |
| To fit Model No.    | 9666.916                                                |
|                     | 9666.956                                                |
| Note on Model No.   | Mounting angle 9666.712 and mounting plate 8612.400 are |
|                     | additionally required                                   |
| To fit              | Width: 850 mm                                           |
|                     | Height: 2,000 mm                                        |
|                     | Depth: 400 mm                                           |
|                     | 600 mm                                                  |
| Packs of            | 1 pc(s).                                                |
| Net weight          | 8                                                       |
| Gross weight        | 8.5                                                     |
|                     |                                                         |