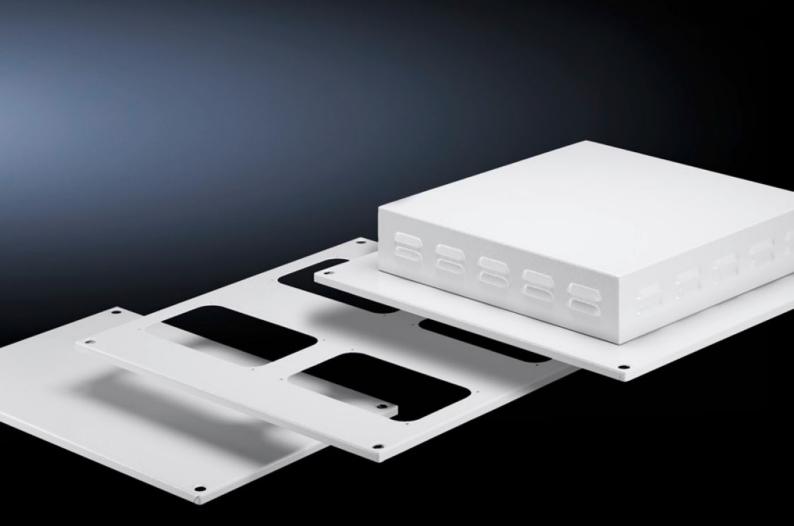

## SV 9671.546 - Roof plate for cable entry glands for TS

For enclosures without roof plate and in exchange for the standard roof in other TS enclosures.

## **Features**

| Model No.                             | SV 9671.546                                                                                     |
|---------------------------------------|-------------------------------------------------------------------------------------------------|
| Applications                          | For enclosures without roof plate and in exchange for the standard roof in other TS enclosures. |
| Material                              | Sheet steel, 1.5 mm                                                                             |
| Surface finish                        | Textured paint                                                                                  |
| Colour                                | RAL 7035                                                                                        |
| Number of required cable entry glands | 3                                                                                               |
| To fit                                | Enclosure type: TS<br>Width: = 400 mm<br>Depth: = 600 mm                                        |
| Packs of                              | 1 pc(s).                                                                                        |
| Net weight                            | 2.1                                                                                             |
| Gross weight                          | 2.4                                                                                             |
| Customs tariff number                 | 73269098                                                                                        |
| EAN                                   | 4028177544284                                                                                   |
| ETIM 9                                | EC002525                                                                                        |
| ECLASS 8.0                            | 27182405                                                                                        |