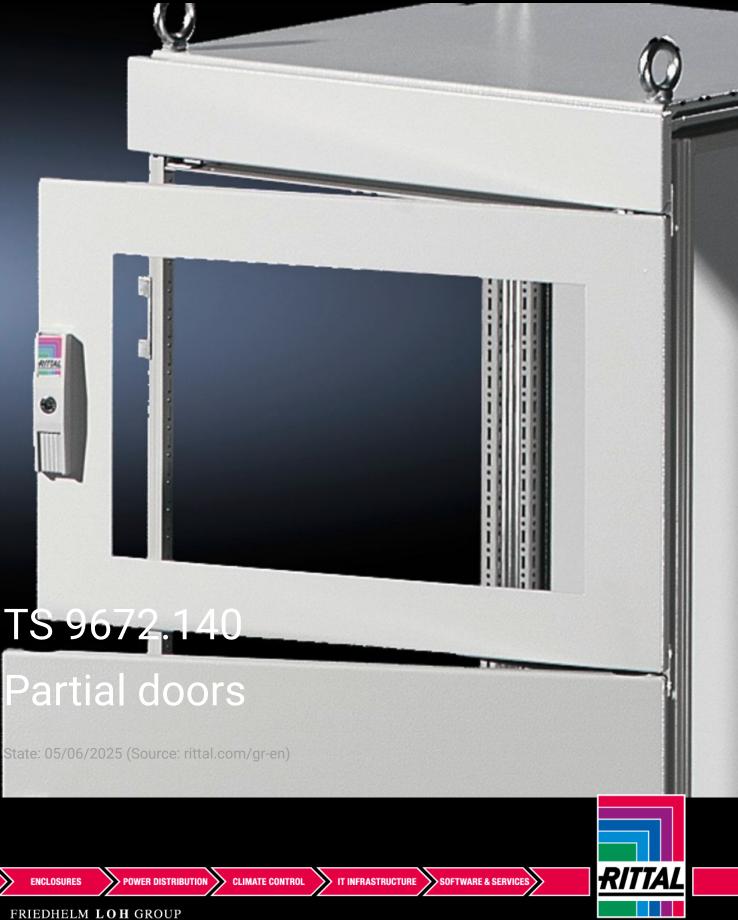

## TS 9672.140 - Partial doors for TS

Door may be optionally hinged on the right or left.

## Features

| TS 9672.140                                                                                                                                                                                                                                                                                                                                                                                                                                                                                         |
|-----------------------------------------------------------------------------------------------------------------------------------------------------------------------------------------------------------------------------------------------------------------------------------------------------------------------------------------------------------------------------------------------------------------------------------------------------------------------------------------------------|
| Suitable for TS enclosures instead of a door or rear panel. The<br>partial doors may be combined with one another as required. A trim<br>panel is required at the top and bottom in each case. Door may be<br>optionally hinged on the right or left. In the case of doors without<br>viewing panel (height 600 – 1000 mm), monitor frame SZ 2305.000<br>may be installed. Standard double-bit lock insert may be exchanged<br>for lock inserts, type F, and from 600 mm height, for comfort handle |
| Sheet steel, 2 mm                                                                                                                                                                                                                                                                                                                                                                                                                                                                                   |
| Textured paint                                                                                                                                                                                                                                                                                                                                                                                                                                                                                      |
| RAL 7035                                                                                                                                                                                                                                                                                                                                                                                                                                                                                            |
| Cross member<br>Hinges<br>Lock components<br>Assembly parts                                                                                                                                                                                                                                                                                                                                                                                                                                         |
| Width: 400 mm<br>Height: 1,000 mm                                                                                                                                                                                                                                                                                                                                                                                                                                                                   |
|                                                                                                                                                                                                                                                                                                                                                                                                                                                                                                     |