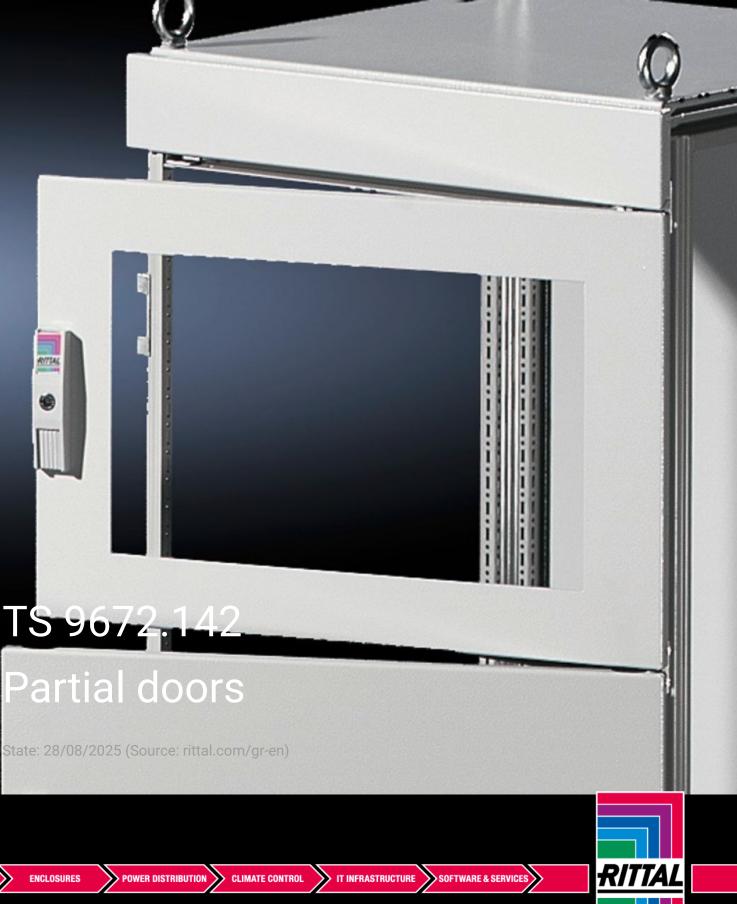

## TS 9672.142 - Partial doors for TS

Door may be optionally hinged on the right or left.

## Features

| TS 9672.142                                                                                                                                                                                                                                                                                                                                                                                                                                                                                         |
|-----------------------------------------------------------------------------------------------------------------------------------------------------------------------------------------------------------------------------------------------------------------------------------------------------------------------------------------------------------------------------------------------------------------------------------------------------------------------------------------------------|
| Suitable for TS enclosures instead of a door or rear panel. The<br>partial doors may be combined with one another as required. A trim<br>panel is required at the top and bottom in each case. Door may be<br>optionally hinged on the right or left. In the case of doors without<br>viewing panel (height 600 – 1000 mm), monitor frame SZ 2305.000<br>may be installed. Standard double-bit lock insert may be exchanged<br>for lock inserts, type F, and from 600 mm height, for comfort handle |
| Sheet steel, 2 mm                                                                                                                                                                                                                                                                                                                                                                                                                                                                                   |
| Textured paint                                                                                                                                                                                                                                                                                                                                                                                                                                                                                      |
| RAL 7035                                                                                                                                                                                                                                                                                                                                                                                                                                                                                            |
| Cross member<br>Hinges<br>Lock components<br>Assembly parts                                                                                                                                                                                                                                                                                                                                                                                                                                         |
| Width: 400 mm<br>Height: 200 mm                                                                                                                                                                                                                                                                                                                                                                                                                                                                     |
|                                                                                                                                                                                                                                                                                                                                                                                                                                                                                                     |