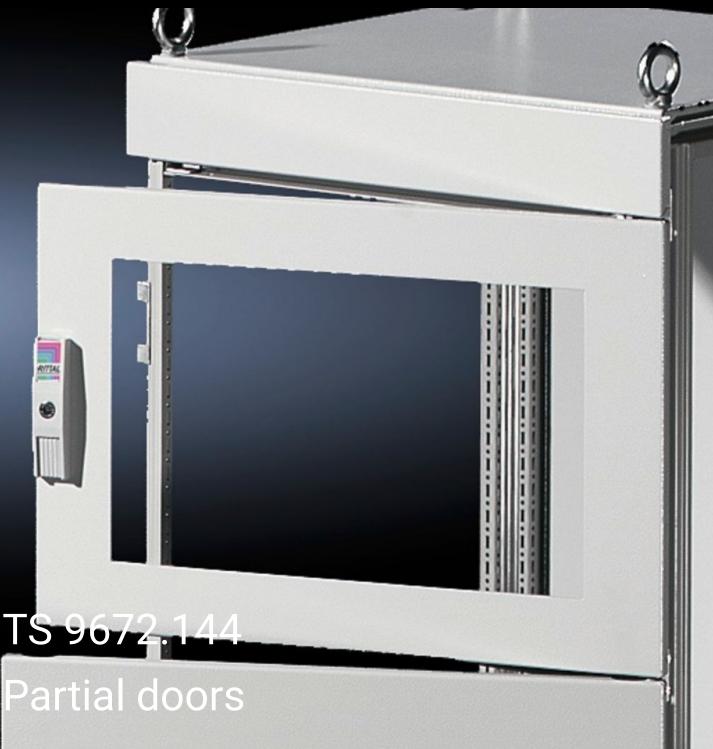

## TS 9672.144 - Partial doors for TS

Door may be optionally hinged on the right or left.

## **Features**

| Model No.           | TS 9672.144                                                                                                                                                                                                                                                                                                                                                                                                                                                                        |
|---------------------|------------------------------------------------------------------------------------------------------------------------------------------------------------------------------------------------------------------------------------------------------------------------------------------------------------------------------------------------------------------------------------------------------------------------------------------------------------------------------------|
| Product description | Suitable for TS enclosures instead of a door or rear panel. The partial doors may be combined with one another as required. A trim panel is required at the top and bottom in each case. Door may be optionally hinged on the right or left. In the case of doors without viewing panel (height 600 – 1000 mm), monitor frame SZ 2305.000 may be installed. Standard double-bit lock insert may be exchanged for lock inserts, type F, and from 600 mm height, for comfort handle. |
| Material            | Sheet steel, 2 mm                                                                                                                                                                                                                                                                                                                                                                                                                                                                  |
| Surface finish      | Textured paint                                                                                                                                                                                                                                                                                                                                                                                                                                                                     |
| Colour              | RAL 7035                                                                                                                                                                                                                                                                                                                                                                                                                                                                           |
| Supply includes     | Cross member Hinges Lock components Assembly parts                                                                                                                                                                                                                                                                                                                                                                                                                                 |
| Dimensions          | Width: 400 mm<br>Height: 400 mm                                                                                                                                                                                                                                                                                                                                                                                                                                                    |