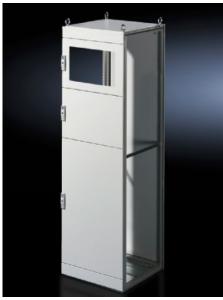

## TS 9672.156 - Partial doors for TS

Door may be optionally hinged on the right or left.

## **Features**

| Model No.           | TS 9672.156                                                                                                                                                                                                                                                                                                                                                                                                                                                                        |
|---------------------|------------------------------------------------------------------------------------------------------------------------------------------------------------------------------------------------------------------------------------------------------------------------------------------------------------------------------------------------------------------------------------------------------------------------------------------------------------------------------------|
| Product description | Suitable for TS enclosures instead of a door or rear panel. The partial doors may be combined with one another as required. A trim panel is required at the top and bottom in each case. Door may be optionally hinged on the right or left. In the case of doors without viewing panel (height 600 – 1000 mm), monitor frame SZ 2305.000 may be installed. Standard double-bit lock insert may be exchanged for lock inserts, type F, and from 600 mm height, for comfort handle. |
| Material            | Sheet steel, 2 mm                                                                                                                                                                                                                                                                                                                                                                                                                                                                  |
| Surface finish      | Textured paint                                                                                                                                                                                                                                                                                                                                                                                                                                                                     |
| Colour              | RAL 7035                                                                                                                                                                                                                                                                                                                                                                                                                                                                           |
| Supply includes     | Cross member Hinges Lock components Assembly parts                                                                                                                                                                                                                                                                                                                                                                                                                                 |
| Dimensions          | Width: 400 mm<br>Height: 1,600 mm                                                                                                                                                                                                                                                                                                                                                                                                                                                  |