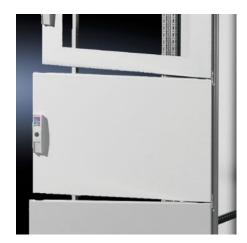

## TS 9672.156 - Partial doors for TS

Door may be optionally hinged on the right or left.

## **Features**

| Model No.           | TS 9672.156                                                                                                                                                                                                                                                                                                                                                                                                                                                                        |
|---------------------|------------------------------------------------------------------------------------------------------------------------------------------------------------------------------------------------------------------------------------------------------------------------------------------------------------------------------------------------------------------------------------------------------------------------------------------------------------------------------------|
| Product description | Suitable for TS enclosures instead of a door or rear panel. The partial doors may be combined with one another as required. A trim panel is required at the top and bottom in each case. Door may be optionally hinged on the right or left. In the case of doors without viewing panel (height 600 – 1000 mm), monitor frame SZ 2305.000 may be installed. Standard double-bit lock insert may be exchanged for lock inserts, type F, and from 600 mm height, for comfort handle. |
| Material            | Sheet steel, 2 mm                                                                                                                                                                                                                                                                                                                                                                                                                                                                  |
| Surface finish      | Textured paint                                                                                                                                                                                                                                                                                                                                                                                                                                                                     |
| Colour              | RAL 7035                                                                                                                                                                                                                                                                                                                                                                                                                                                                           |
| Supply includes     | Cross member Hinges Lock components Assembly parts                                                                                                                                                                                                                                                                                                                                                                                                                                 |
| Dimensions          | Width: 400 mm<br>Height: 1,600 mm                                                                                                                                                                                                                                                                                                                                                                                                                                                  |