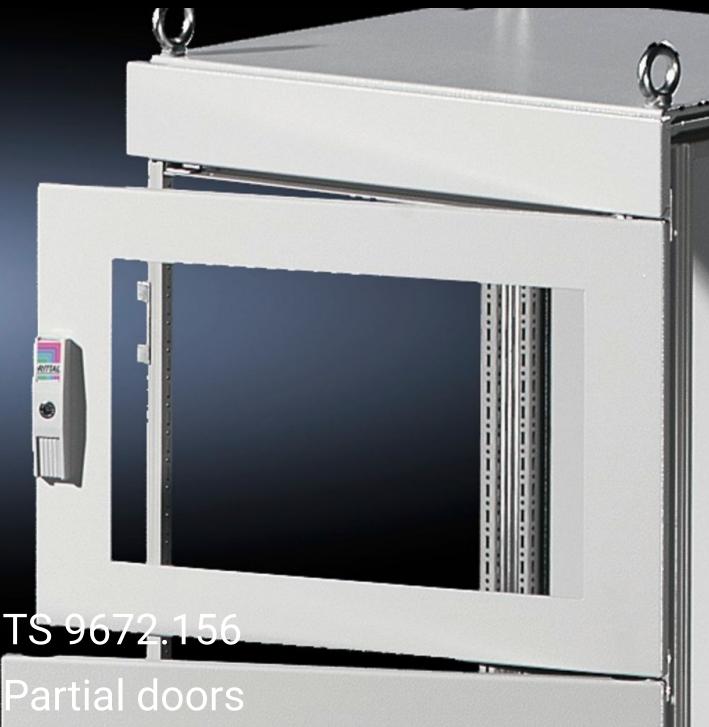

## TS 9672.156 - Partial doors for TS

Door may be optionally hinged on the right or left.

## **Features**

| Model No.           | TS 9672.156                                                                                                                                                                                                                                                                                                                                                                                                                                                                        |
|---------------------|------------------------------------------------------------------------------------------------------------------------------------------------------------------------------------------------------------------------------------------------------------------------------------------------------------------------------------------------------------------------------------------------------------------------------------------------------------------------------------|
| Product description | Suitable for TS enclosures instead of a door or rear panel. The partial doors may be combined with one another as required. A trim panel is required at the top and bottom in each case. Door may be optionally hinged on the right or left. In the case of doors without viewing panel (height 600 – 1000 mm), monitor frame SZ 2305.000 may be installed. Standard double-bit lock insert may be exchanged for lock inserts, type F, and from 600 mm height, for comfort handle. |
| Material            | Sheet steel, 2 mm                                                                                                                                                                                                                                                                                                                                                                                                                                                                  |
| Surface finish      | Textured paint                                                                                                                                                                                                                                                                                                                                                                                                                                                                     |
| Colour              | RAL 7035                                                                                                                                                                                                                                                                                                                                                                                                                                                                           |
| Supply includes     | Cross member Hinges Lock components Assembly parts                                                                                                                                                                                                                                                                                                                                                                                                                                 |
| Dimensions          | Width: 400 mm<br>Height: 1,600 mm                                                                                                                                                                                                                                                                                                                                                                                                                                                  |