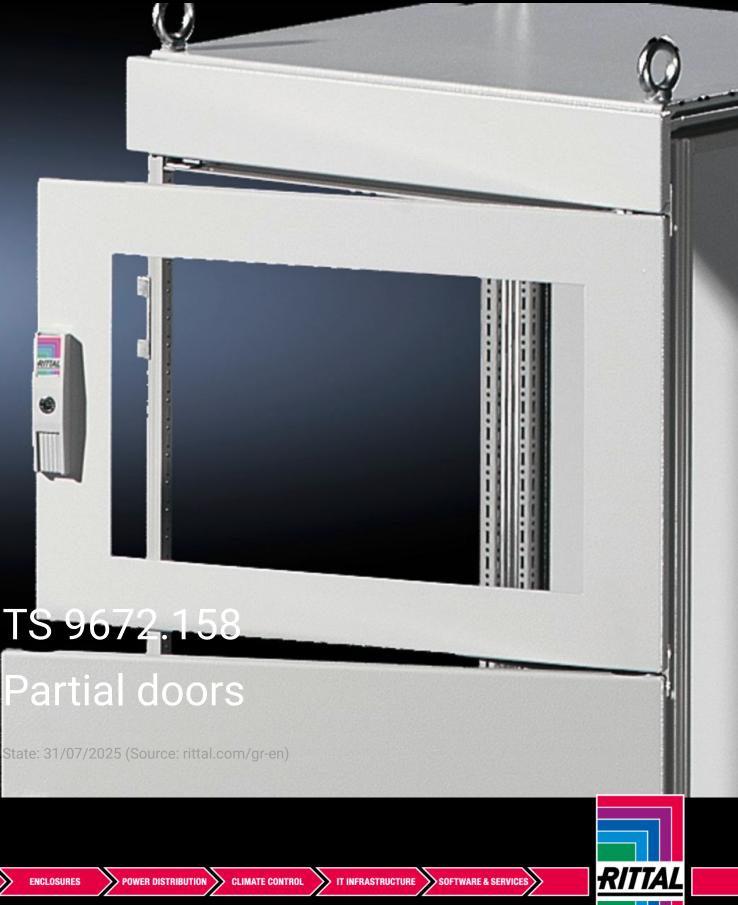

## TS 9672.158 - Partial doors for TS

Door may be optionally hinged on the right or left.

## Features

| Model No.           | TS 9672.158                                                                                                                                                                                                                                                                                                                                                                                                                                                                                         |
|---------------------|-----------------------------------------------------------------------------------------------------------------------------------------------------------------------------------------------------------------------------------------------------------------------------------------------------------------------------------------------------------------------------------------------------------------------------------------------------------------------------------------------------|
| Product description | Suitable for TS enclosures instead of a door or rear panel. The<br>partial doors may be combined with one another as required. A trim<br>panel is required at the top and bottom in each case. Door may be<br>optionally hinged on the right or left. In the case of doors without<br>viewing panel (height 600 – 1000 mm), monitor frame SZ 2305.000<br>may be installed. Standard double-bit lock insert may be exchanged<br>for lock inserts, type F, and from 600 mm height, for comfort handle |
| Material            | Sheet steel, 2 mm                                                                                                                                                                                                                                                                                                                                                                                                                                                                                   |
| Surface finish      | Textured paint                                                                                                                                                                                                                                                                                                                                                                                                                                                                                      |
| Colour              | RAL 7035                                                                                                                                                                                                                                                                                                                                                                                                                                                                                            |
| Supply includes     | Cross member<br>Hinges<br>Lock components<br>Assembly parts                                                                                                                                                                                                                                                                                                                                                                                                                                         |
| Dimensions          | Width: 400 mm<br>Height: 1,800 mm                                                                                                                                                                                                                                                                                                                                                                                                                                                                   |