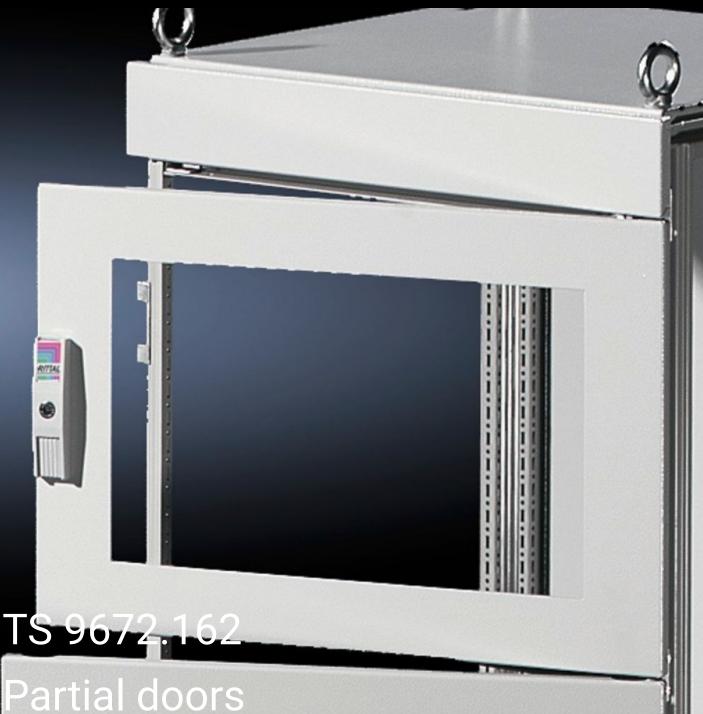

## TS 9672.162 - Partial doors for TS

Door may be optionally hinged on the right or left.

## **Features**

| Model No.           | TS 9672.162                                                                                                                                                                                                                                                                                                                                                                                                                                                                        |
|---------------------|------------------------------------------------------------------------------------------------------------------------------------------------------------------------------------------------------------------------------------------------------------------------------------------------------------------------------------------------------------------------------------------------------------------------------------------------------------------------------------|
| Product description | Suitable for TS enclosures instead of a door or rear panel. The partial doors may be combined with one another as required. A trim panel is required at the top and bottom in each case. Door may be optionally hinged on the right or left. In the case of doors without viewing panel (height 600 – 1000 mm), monitor frame SZ 2305.000 may be installed. Standard double-bit lock insert may be exchanged for lock inserts, type F, and from 600 mm height, for comfort handle. |
| Material            | Sheet steel, 2 mm                                                                                                                                                                                                                                                                                                                                                                                                                                                                  |
| Surface finish      | Textured paint                                                                                                                                                                                                                                                                                                                                                                                                                                                                     |
| Colour              | RAL 7035                                                                                                                                                                                                                                                                                                                                                                                                                                                                           |
| Supply includes     | Cross member Hinges Lock components Assembly parts                                                                                                                                                                                                                                                                                                                                                                                                                                 |
| Dimensions          | Width: 600 mm<br>Height: 200 mm                                                                                                                                                                                                                                                                                                                                                                                                                                                    |
|                     |                                                                                                                                                                                                                                                                                                                                                                                                                                                                                    |