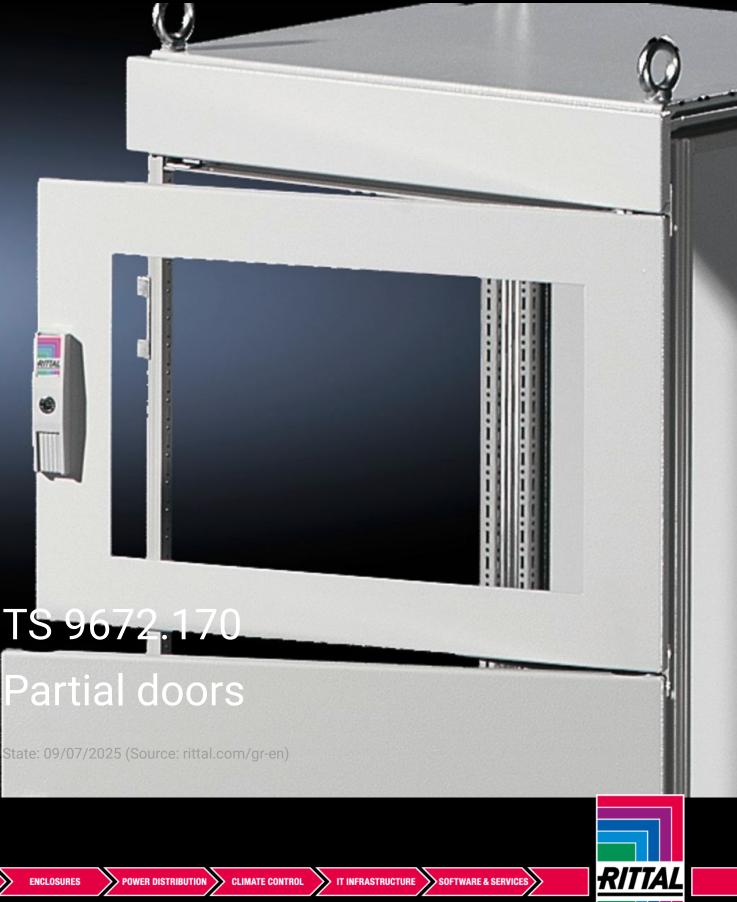

## TS 9672.170 - Partial doors for TS

Door may be optionally hinged on the right or left.

## Features

| TS 9672.170                                                                                                                                                                                                                                                                                                                                                                                                                                                                                         |
|-----------------------------------------------------------------------------------------------------------------------------------------------------------------------------------------------------------------------------------------------------------------------------------------------------------------------------------------------------------------------------------------------------------------------------------------------------------------------------------------------------|
| Suitable for TS enclosures instead of a door or rear panel. The<br>partial doors may be combined with one another as required. A trim<br>panel is required at the top and bottom in each case. Door may be<br>optionally hinged on the right or left. In the case of doors without<br>viewing panel (height 600 – 1000 mm), monitor frame SZ 2305.000<br>may be installed. Standard double-bit lock insert may be exchanged<br>for lock inserts, type F, and from 600 mm height, for comfort handle |
| Sheet steel, 2 mm                                                                                                                                                                                                                                                                                                                                                                                                                                                                                   |
| Textured paint                                                                                                                                                                                                                                                                                                                                                                                                                                                                                      |
| RAL 7035                                                                                                                                                                                                                                                                                                                                                                                                                                                                                            |
| Cross member<br>Hinges<br>Lock components<br>Assembly parts                                                                                                                                                                                                                                                                                                                                                                                                                                         |
| Width: 600 mm<br>Height: 2,000 mm                                                                                                                                                                                                                                                                                                                                                                                                                                                                   |
|                                                                                                                                                                                                                                                                                                                                                                                                                                                                                                     |