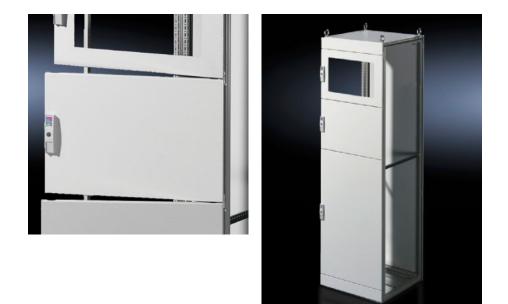

## TS 9672.170 - Partial doors for TS

Door may be optionally hinged on the right or left.

## Features

| TS 9672.170                                                                                                                                                                                                                                                                                                                                                                                                                                                                                         |
|-----------------------------------------------------------------------------------------------------------------------------------------------------------------------------------------------------------------------------------------------------------------------------------------------------------------------------------------------------------------------------------------------------------------------------------------------------------------------------------------------------|
| Suitable for TS enclosures instead of a door or rear panel. The<br>partial doors may be combined with one another as required. A trim<br>panel is required at the top and bottom in each case. Door may be<br>optionally hinged on the right or left. In the case of doors without<br>viewing panel (height 600 – 1000 mm), monitor frame SZ 2305.000<br>may be installed. Standard double-bit lock insert may be exchanged<br>for lock inserts, type F, and from 600 mm height, for comfort handle |
| Sheet steel, 2 mm                                                                                                                                                                                                                                                                                                                                                                                                                                                                                   |
| Textured paint                                                                                                                                                                                                                                                                                                                                                                                                                                                                                      |
| RAL 7035                                                                                                                                                                                                                                                                                                                                                                                                                                                                                            |
| Cross member<br>Hinges<br>Lock components<br>Assembly parts                                                                                                                                                                                                                                                                                                                                                                                                                                         |
| Width: 600 mm<br>Height: 2,000 mm                                                                                                                                                                                                                                                                                                                                                                                                                                                                   |
|                                                                                                                                                                                                                                                                                                                                                                                                                                                                                                     |