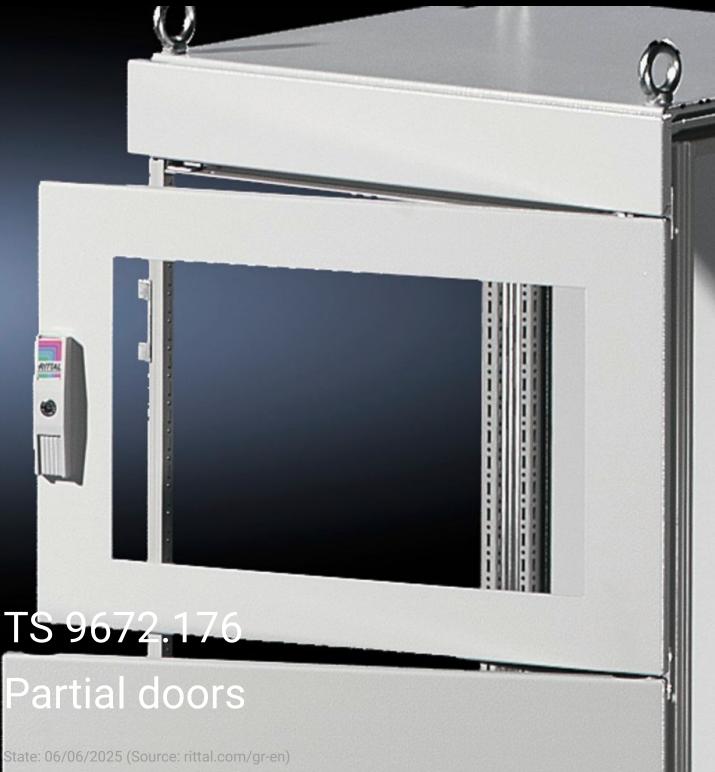

## TS 9672.176 - Partial doors for TS

Door may be optionally hinged on the right or left.

## **Features**

| Model No.           | TS 9672.176                                                                                                                                                                                                                                                                                                                                                                                                                                                                        |
|---------------------|------------------------------------------------------------------------------------------------------------------------------------------------------------------------------------------------------------------------------------------------------------------------------------------------------------------------------------------------------------------------------------------------------------------------------------------------------------------------------------|
| Product description | Suitable for TS enclosures instead of a door or rear panel. The partial doors may be combined with one another as required. A trim panel is required at the top and bottom in each case. Door may be optionally hinged on the right or left. In the case of doors without viewing panel (height 600 – 1000 mm), monitor frame SZ 2305.000 may be installed. Standard double-bit lock insert may be exchanged for lock inserts, type F, and from 600 mm height, for comfort handle. |
| Material            | Sheet steel, 2 mm                                                                                                                                                                                                                                                                                                                                                                                                                                                                  |
| Surface finish      | Textured paint                                                                                                                                                                                                                                                                                                                                                                                                                                                                     |
| Colour              | RAL 7035                                                                                                                                                                                                                                                                                                                                                                                                                                                                           |
| Supply includes     | Cross member<br>Hinges                                                                                                                                                                                                                                                                                                                                                                                                                                                             |
|                     | Lock components                                                                                                                                                                                                                                                                                                                                                                                                                                                                    |
|                     | Assembly parts                                                                                                                                                                                                                                                                                                                                                                                                                                                                     |
| Dimensions          | Width: 600 mm                                                                                                                                                                                                                                                                                                                                                                                                                                                                      |
|                     | Height: 1,600 mm                                                                                                                                                                                                                                                                                                                                                                                                                                                                   |
|                     |                                                                                                                                                                                                                                                                                                                                                                                                                                                                                    |