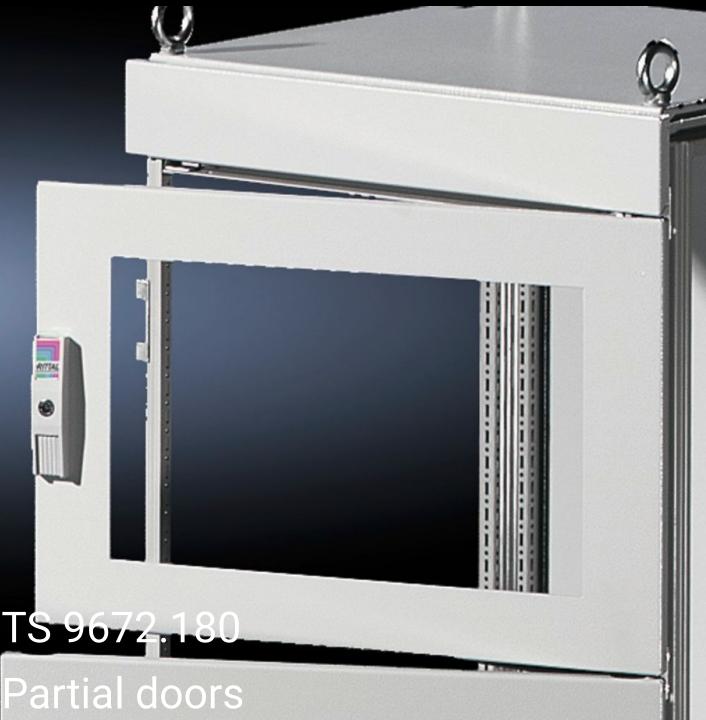

## TS 9672.180 - Partial doors for TS

Door may be optionally hinged on the right or left.

## **Features**

| Model No.           | TS 9672.180                                                                                                                                                                                                                                                                                                                                                                                                                                                                        |
|---------------------|------------------------------------------------------------------------------------------------------------------------------------------------------------------------------------------------------------------------------------------------------------------------------------------------------------------------------------------------------------------------------------------------------------------------------------------------------------------------------------|
| Product description | Suitable for TS enclosures instead of a door or rear panel. The partial doors may be combined with one another as required. A trim panel is required at the top and bottom in each case. Door may be optionally hinged on the right or left. In the case of doors without viewing panel (height 600 – 1000 mm), monitor frame SZ 2305.000 may be installed. Standard double-bit lock insert may be exchanged for lock inserts, type F, and from 600 mm height, for comfort handle. |
| Material            | Sheet steel, 2 mm                                                                                                                                                                                                                                                                                                                                                                                                                                                                  |
| Surface finish      | Textured paint                                                                                                                                                                                                                                                                                                                                                                                                                                                                     |
| Colour              | RAL 7035                                                                                                                                                                                                                                                                                                                                                                                                                                                                           |
| Supply includes     | Cross member Hinges Lock components Assembly parts                                                                                                                                                                                                                                                                                                                                                                                                                                 |
| Dimensions          | Width: 800 mm Height: 1,000 mm                                                                                                                                                                                                                                                                                                                                                                                                                                                     |
|                     |                                                                                                                                                                                                                                                                                                                                                                                                                                                                                    |