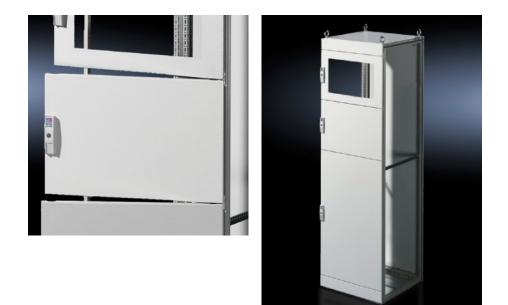

## TS 9672.184 - Partial doors for TS

Door may be optionally hinged on the right or left.

## Features

| TS 9672.184                                                                                                                                                                                                                                                                                                                                                                                                                                                                                         |
|-----------------------------------------------------------------------------------------------------------------------------------------------------------------------------------------------------------------------------------------------------------------------------------------------------------------------------------------------------------------------------------------------------------------------------------------------------------------------------------------------------|
| Quitable for TO analogues instead of a door or reactional. The                                                                                                                                                                                                                                                                                                                                                                                                                                      |
| Suitable for TS enclosures instead of a door or rear panel. The<br>partial doors may be combined with one another as required. A trim<br>panel is required at the top and bottom in each case. Door may be<br>optionally hinged on the right or left. In the case of doors without<br>viewing panel (height 600 – 1000 mm), monitor frame SZ 2305.000<br>may be installed. Standard double-bit lock insert may be exchanged<br>for lock inserts, type F, and from 600 mm height, for comfort handle |
| Sheet steel, 2 mm                                                                                                                                                                                                                                                                                                                                                                                                                                                                                   |
| Textured paint                                                                                                                                                                                                                                                                                                                                                                                                                                                                                      |
| RAL 7035                                                                                                                                                                                                                                                                                                                                                                                                                                                                                            |
| Cross member<br>Hinges<br>Lock components<br>Assembly parts                                                                                                                                                                                                                                                                                                                                                                                                                                         |
| Width: 800 mm<br>Height: 400 mm                                                                                                                                                                                                                                                                                                                                                                                                                                                                     |
|                                                                                                                                                                                                                                                                                                                                                                                                                                                                                                     |