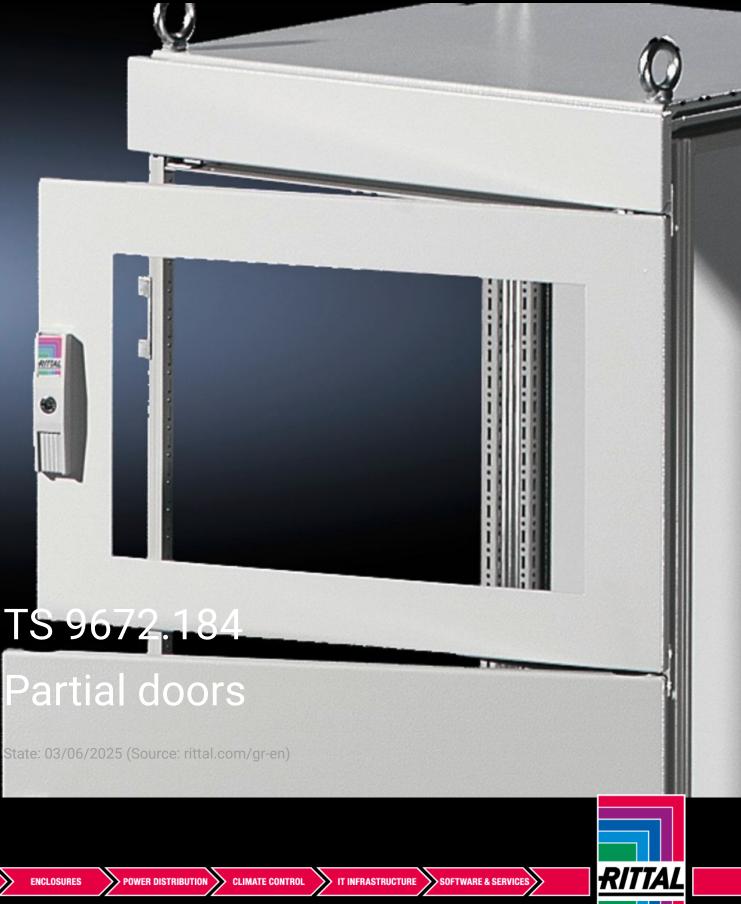

## TS 9672.184 - Partial doors for TS

Door may be optionally hinged on the right or left.

## Features

| TS 9672.184                                                                                                                                                                                                                                                                                                                                                                                                                                                                                         |
|-----------------------------------------------------------------------------------------------------------------------------------------------------------------------------------------------------------------------------------------------------------------------------------------------------------------------------------------------------------------------------------------------------------------------------------------------------------------------------------------------------|
| Quitable for TO analogues instead of a door or reactional. The                                                                                                                                                                                                                                                                                                                                                                                                                                      |
| Suitable for TS enclosures instead of a door or rear panel. The<br>partial doors may be combined with one another as required. A trim<br>panel is required at the top and bottom in each case. Door may be<br>optionally hinged on the right or left. In the case of doors without<br>viewing panel (height 600 – 1000 mm), monitor frame SZ 2305.000<br>may be installed. Standard double-bit lock insert may be exchanged<br>for lock inserts, type F, and from 600 mm height, for comfort handle |
| Sheet steel, 2 mm                                                                                                                                                                                                                                                                                                                                                                                                                                                                                   |
| Textured paint                                                                                                                                                                                                                                                                                                                                                                                                                                                                                      |
| RAL 7035                                                                                                                                                                                                                                                                                                                                                                                                                                                                                            |
| Cross member<br>Hinges<br>Lock components<br>Assembly parts                                                                                                                                                                                                                                                                                                                                                                                                                                         |
| Width: 800 mm<br>Height: 400 mm                                                                                                                                                                                                                                                                                                                                                                                                                                                                     |
|                                                                                                                                                                                                                                                                                                                                                                                                                                                                                                     |