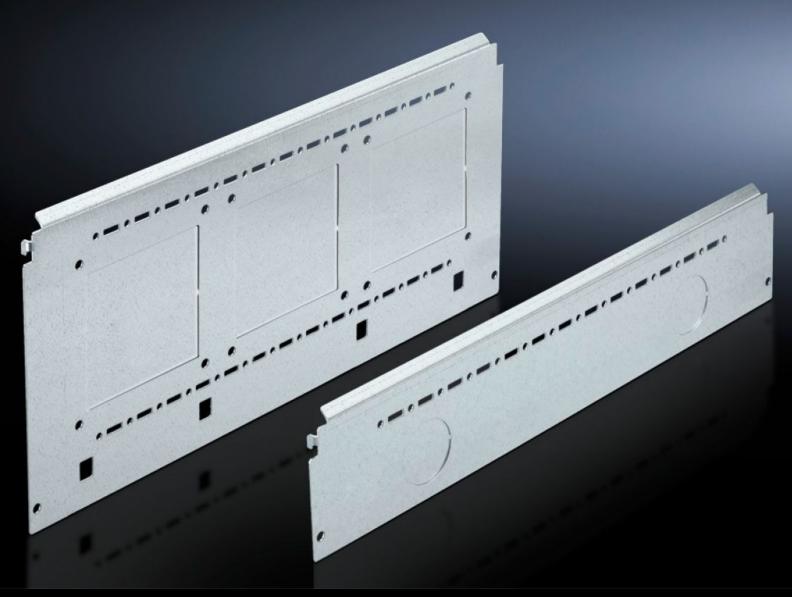

# SV 9673.061 - Compartment side panel module for internal compartmentalisation

Side divider panel for compartments, for locating into the TS pitch pattern.

#### **Features**

| Product description   | Side divider panel for compartments, for locating into the TS pitch pattern. Prepared for the location of mounting brackets for                                                                                                                                                                                                                                   |
|-----------------------|-------------------------------------------------------------------------------------------------------------------------------------------------------------------------------------------------------------------------------------------------------------------------------------------------------------------------------------------------------------------|
|                       | horizontal compartment dividers or mounting plates. Two TS system punchings allow the use of additional TS accessories. The side panel modules for reduced compartment depth and an auxiliary construction using TS punched rails 17 x 17 mm can be used to provide a separate enclosure space in the side panel area, e.g. for the provision of a busbar system. |
| Material              | Sheet steel, 1.5 mm                                                                                                                                                                                                                                                                                                                                               |
| Surface finish        | Zinc-plated                                                                                                                                                                                                                                                                                                                                                       |
| Supply includes       | Assembly parts                                                                                                                                                                                                                                                                                                                                                    |
| For compartment depth | 600 mm                                                                                                                                                                                                                                                                                                                                                            |
| Dimensions            | Height: 100 mm                                                                                                                                                                                                                                                                                                                                                    |
| Packs of              | 6 pc(s).                                                                                                                                                                                                                                                                                                                                                          |
| Net weight            | 3.384                                                                                                                                                                                                                                                                                                                                                             |
| Gross weight          | 3.586                                                                                                                                                                                                                                                                                                                                                             |
| Customs tariff number | 73269098                                                                                                                                                                                                                                                                                                                                                          |
| EAN                   | 4028177543331                                                                                                                                                                                                                                                                                                                                                     |