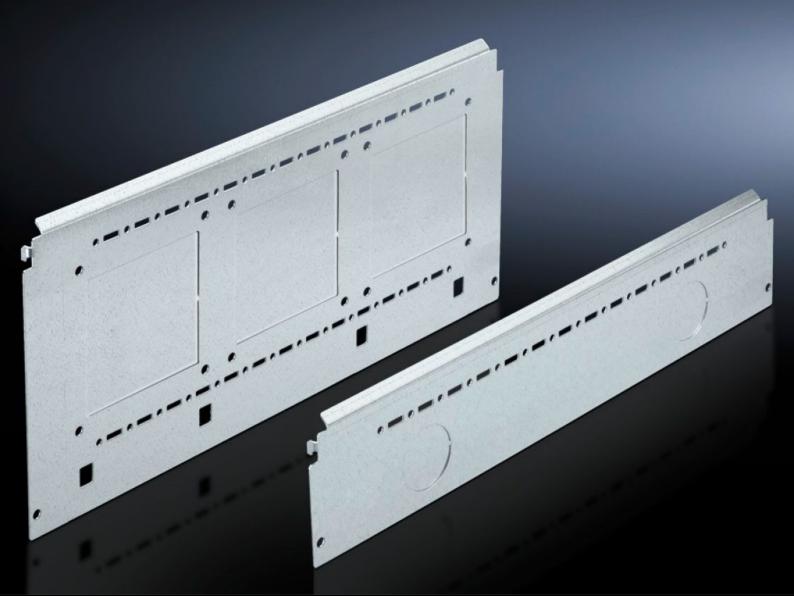

# SV 9673.064 - Compartment side panel module for internal compartmentalisation

Side divider panel for compartments, for locating into the TS pitch pattern.

### Features

| Model No.             | SV 9673.064                                                                                                                                                                                                                                                                                                                                                                                                                                                                                                            |
|-----------------------|------------------------------------------------------------------------------------------------------------------------------------------------------------------------------------------------------------------------------------------------------------------------------------------------------------------------------------------------------------------------------------------------------------------------------------------------------------------------------------------------------------------------|
| Product description   | Side divider panel for compartments, for locating into the TS pitch<br>pattern. Prepared for the location of mounting brackets for<br>horizontal compartment dividers or mounting plates. Two TS<br>system punchings allow the use of additional TS accessories. The<br>side panel modules for reduced compartment depth and an<br>auxiliary construction using TS punched rails 17 x 17 mm can be<br>used to provide a separate enclosure space in the side panel area,<br>e.g. for the provision of a busbar system. |
| Material              | Sheet steel, 1.5 mm                                                                                                                                                                                                                                                                                                                                                                                                                                                                                                    |
| Surface finish        | Zinc-plated                                                                                                                                                                                                                                                                                                                                                                                                                                                                                                            |
| Supply includes       | Assembly parts                                                                                                                                                                                                                                                                                                                                                                                                                                                                                                         |
| For compartment depth | 600 mm                                                                                                                                                                                                                                                                                                                                                                                                                                                                                                                 |
| Dimensions            | Height: 400 mm                                                                                                                                                                                                                                                                                                                                                                                                                                                                                                         |
| Packs of              | 2 pc(s).                                                                                                                                                                                                                                                                                                                                                                                                                                                                                                               |
| Net weight            | 4.846                                                                                                                                                                                                                                                                                                                                                                                                                                                                                                                  |
| Gross weight          | 5.1                                                                                                                                                                                                                                                                                                                                                                                                                                                                                                                    |
| Customs tariff number | 94039910                                                                                                                                                                                                                                                                                                                                                                                                                                                                                                               |
| EAN                   | 4028177684720                                                                                                                                                                                                                                                                                                                                                                                                                                                                                                          |