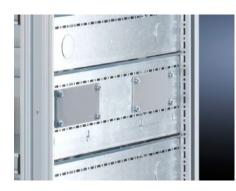

# SV 9673.064 - Compartment side panel module for internal compartmentalisation

Side divider panel for compartments, for locating into the TS pitch pattern.

### Features

| Model No.             | SV 9673.064                                                                                                                                                                                                                                                                                                                                                                                                                                                                                                            |
|-----------------------|------------------------------------------------------------------------------------------------------------------------------------------------------------------------------------------------------------------------------------------------------------------------------------------------------------------------------------------------------------------------------------------------------------------------------------------------------------------------------------------------------------------------|
| Product description   | Side divider panel for compartments, for locating into the TS pitch<br>pattern. Prepared for the location of mounting brackets for<br>horizontal compartment dividers or mounting plates. Two TS<br>system punchings allow the use of additional TS accessories. The<br>side panel modules for reduced compartment depth and an<br>auxiliary construction using TS punched rails 17 x 17 mm can be<br>used to provide a separate enclosure space in the side panel area,<br>e.g. for the provision of a busbar system. |
| Material              | Sheet steel, 1.5 mm                                                                                                                                                                                                                                                                                                                                                                                                                                                                                                    |
| Surface finish        | Zinc-plated                                                                                                                                                                                                                                                                                                                                                                                                                                                                                                            |
| Supply includes       | Assembly parts                                                                                                                                                                                                                                                                                                                                                                                                                                                                                                         |
| For compartment depth | 600 mm                                                                                                                                                                                                                                                                                                                                                                                                                                                                                                                 |
| Dimensions            | Height: 400 mm                                                                                                                                                                                                                                                                                                                                                                                                                                                                                                         |
| Packs of              | 2 pc(s).                                                                                                                                                                                                                                                                                                                                                                                                                                                                                                               |
| Net weight            | 4.846                                                                                                                                                                                                                                                                                                                                                                                                                                                                                                                  |
| Gross weight          | 5.1                                                                                                                                                                                                                                                                                                                                                                                                                                                                                                                    |
| Customs tariff number | 94039910                                                                                                                                                                                                                                                                                                                                                                                                                                                                                                               |
| EAN                   | 4028177684720                                                                                                                                                                                                                                                                                                                                                                                                                                                                                                          |