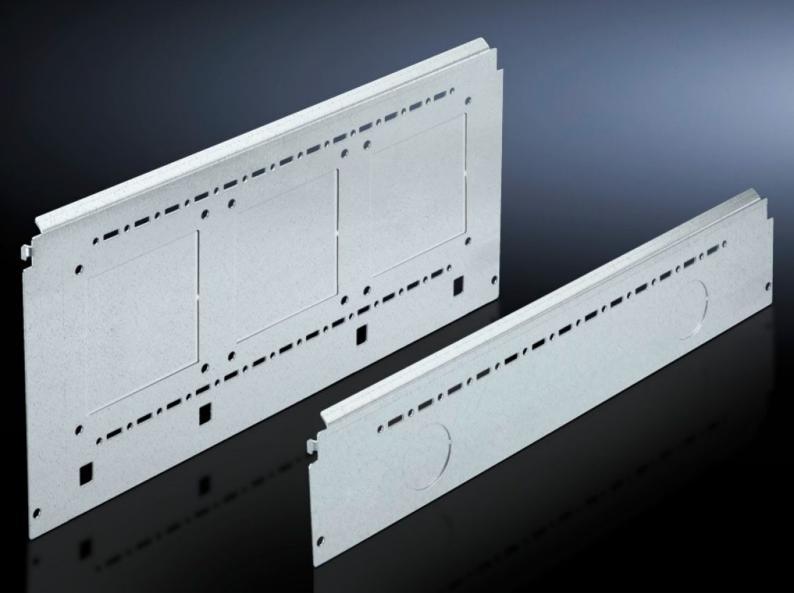

# SV 9673.066 - Compartment side panel module for internal compartmentalisation

Side divider panel for compartments, for locating into the TS pitch pattern.

### Features

| Model No.             | SV 9673.066                                                                                                                                                                                                                                                                                                                                                                                                                                                                                                            |
|-----------------------|------------------------------------------------------------------------------------------------------------------------------------------------------------------------------------------------------------------------------------------------------------------------------------------------------------------------------------------------------------------------------------------------------------------------------------------------------------------------------------------------------------------------|
| Product description   | Side divider panel for compartments, for locating into the TS pitch<br>pattern. Prepared for the location of mounting brackets for<br>horizontal compartment dividers or mounting plates. Two TS<br>system punchings allow the use of additional TS accessories. The<br>side panel modules for reduced compartment depth and an<br>auxiliary construction using TS punched rails 17 x 17 mm can be<br>used to provide a separate enclosure space in the side panel area,<br>e.g. for the provision of a busbar system. |
| Material              | Sheet steel, 1.5 mm                                                                                                                                                                                                                                                                                                                                                                                                                                                                                                    |
| Surface finish        | Zinc-plated                                                                                                                                                                                                                                                                                                                                                                                                                                                                                                            |
| Supply includes       | Assembly parts                                                                                                                                                                                                                                                                                                                                                                                                                                                                                                         |
| For compartment depth | 600 mm                                                                                                                                                                                                                                                                                                                                                                                                                                                                                                                 |
| Dimensions            | Height: 600 mm                                                                                                                                                                                                                                                                                                                                                                                                                                                                                                         |
| Packs of              | 2 pc(s).                                                                                                                                                                                                                                                                                                                                                                                                                                                                                                               |
| Net weight            | 7                                                                                                                                                                                                                                                                                                                                                                                                                                                                                                                      |
| Gross weight          | 7.66                                                                                                                                                                                                                                                                                                                                                                                                                                                                                                                   |
| Customs tariff number | 73269098                                                                                                                                                                                                                                                                                                                                                                                                                                                                                                               |
| EAN                   | 4028177575806                                                                                                                                                                                                                                                                                                                                                                                                                                                                                                          |
|                       |                                                                                                                                                                                                                                                                                                                                                                                                                                                                                                                        |