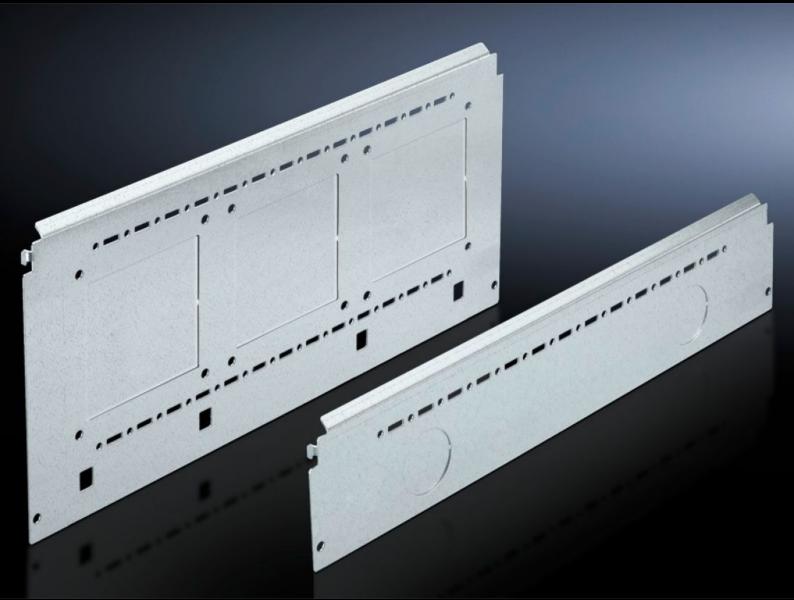

# SV 9673.081 - Compartment side panel module for internal compartmentalisation

Side divider panel for compartments, for locating into the TS pitch pattern.

### Features

| Model No.             | SV 9673.081                                                                                                                                                                                                                                                                                                                                                                                                                                                                                                            |
|-----------------------|------------------------------------------------------------------------------------------------------------------------------------------------------------------------------------------------------------------------------------------------------------------------------------------------------------------------------------------------------------------------------------------------------------------------------------------------------------------------------------------------------------------------|
| Product description   | Side divider panel for compartments, for locating into the TS pitch<br>pattern. Prepared for the location of mounting brackets for<br>horizontal compartment dividers or mounting plates. Two TS<br>system punchings allow the use of additional TS accessories. The<br>side panel modules for reduced compartment depth and an<br>auxiliary construction using TS punched rails 17 x 17 mm can be<br>used to provide a separate enclosure space in the side panel area,<br>e.g. for the provision of a busbar system. |
| Material              | Sheet steel, 1.5 mm                                                                                                                                                                                                                                                                                                                                                                                                                                                                                                    |
| Surface finish        | Zinc-plated                                                                                                                                                                                                                                                                                                                                                                                                                                                                                                            |
| Supply includes       | Assembly parts                                                                                                                                                                                                                                                                                                                                                                                                                                                                                                         |
| For compartment depth | 800 mm                                                                                                                                                                                                                                                                                                                                                                                                                                                                                                                 |
| Dimensions            | Height: 100 mm                                                                                                                                                                                                                                                                                                                                                                                                                                                                                                         |
| Packs of              | 6 pc(s).                                                                                                                                                                                                                                                                                                                                                                                                                                                                                                               |
| Net weight            | 4.8                                                                                                                                                                                                                                                                                                                                                                                                                                                                                                                    |
| Gross weight          | 5                                                                                                                                                                                                                                                                                                                                                                                                                                                                                                                      |
| Customs tariff number | 73269098                                                                                                                                                                                                                                                                                                                                                                                                                                                                                                               |
| EAN                   | 4028177575837                                                                                                                                                                                                                                                                                                                                                                                                                                                                                                          |
|                       |                                                                                                                                                                                                                                                                                                                                                                                                                                                                                                                        |