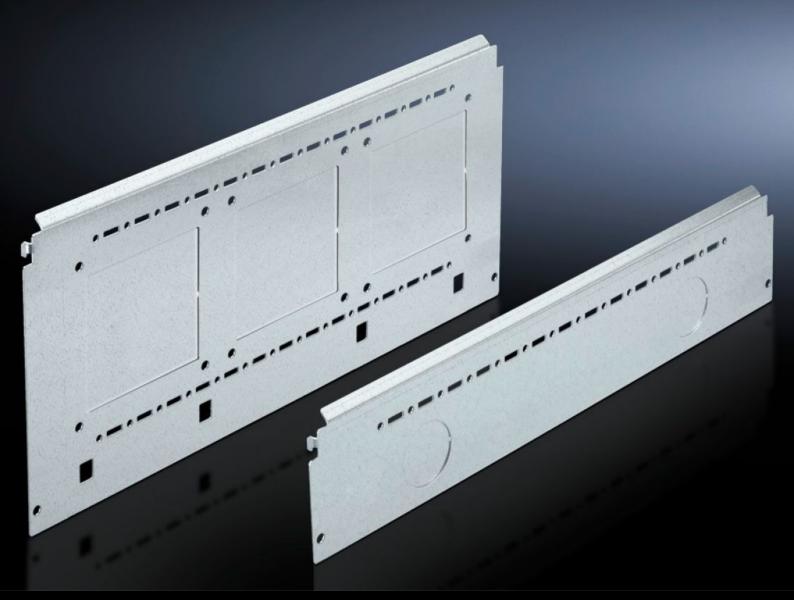

# SV 9673.086 - Compartment side panel module for internal compartmentalisation

Side divider panel for compartments, for locating into the TS pitch pattern.

#### **Features**

| Model No.             | SV 9673.086                                                                                                                                                                                                                                                                                                                                                                                                                                                                                       |  |
|-----------------------|---------------------------------------------------------------------------------------------------------------------------------------------------------------------------------------------------------------------------------------------------------------------------------------------------------------------------------------------------------------------------------------------------------------------------------------------------------------------------------------------------|--|
| Product description   | Side divider panel for compartments, for locating into the TS pitch pattern. Prepared for the location of mounting brackets for horizontal compartment dividers or mounting plates. Two TS system punchings allow the use of additional TS accessories. The side panel modules for reduced compartment depth and an auxiliary construction using TS punched rails 17 x 17 mm can be used to provide a separate enclosure space in the side panel area, e.g. for the provision of a busbar system. |  |
| Material              | Sheet steel, 1.5 mm                                                                                                                                                                                                                                                                                                                                                                                                                                                                               |  |
| Surface finish        | Zinc-plated                                                                                                                                                                                                                                                                                                                                                                                                                                                                                       |  |
| Supply includes       | Assembly parts                                                                                                                                                                                                                                                                                                                                                                                                                                                                                    |  |
| For compartment depth | 800 mm                                                                                                                                                                                                                                                                                                                                                                                                                                                                                            |  |
| Dimensions            | Height: 600 mm                                                                                                                                                                                                                                                                                                                                                                                                                                                                                    |  |
| Packs of              | 2 pc(s).                                                                                                                                                                                                                                                                                                                                                                                                                                                                                          |  |
| Net weight            | 9.834                                                                                                                                                                                                                                                                                                                                                                                                                                                                                             |  |
| Gross weight          | 10.352                                                                                                                                                                                                                                                                                                                                                                                                                                                                                            |  |
| Customs tariff number | 73269098                                                                                                                                                                                                                                                                                                                                                                                                                                                                                          |  |
| EAN                   | 4028177575868                                                                                                                                                                                                                                                                                                                                                                                                                                                                                     |  |