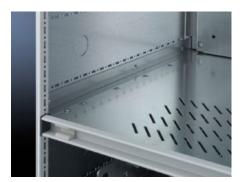

## SV 9673.404 - Mounting bracket for compartment divider

May be attached to a TS frame, a side panel module or between a frame section and an auxiliary construction, allows slide-in attachment of compartment dividers.

## **Features**

| Model No.             | SV 9673.404                                                                                                                                                                                                            |
|-----------------------|------------------------------------------------------------------------------------------------------------------------------------------------------------------------------------------------------------------------|
| Product description   | The mounting bracket may be attached to a TS frame, to a side panel module or between a frame section and an auxiliary construction. Pre-machined mounting openings allow slide-in attachment of compartment dividers. |
| Material              | Sheet steel, 1.5 mm                                                                                                                                                                                                    |
| Surface finish        | Zinc-plated                                                                                                                                                                                                            |
| Supply includes       | Assembly parts                                                                                                                                                                                                         |
| For compartment depth | 400 mm                                                                                                                                                                                                                 |
| Length                | 352 mm                                                                                                                                                                                                                 |
| Dimensions            | Length: 352 mm                                                                                                                                                                                                         |
| Packs of              | 8 pc(s).                                                                                                                                                                                                               |
| Net weight            | 2.24                                                                                                                                                                                                                   |
| Gross weight          | 2.34                                                                                                                                                                                                                   |
| Customs tariff number | 73182900                                                                                                                                                                                                               |
| EAN                   | 4028177707412                                                                                                                                                                                                          |
| ETIM 9                | EC002525                                                                                                                                                                                                               |
| ECLASS 8.0            | 27400613                                                                                                                                                                                                               |