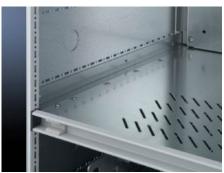

## SV 9673.405 - Mounting bracket for compartment divider

May be attached to a TS frame, a side panel module or between a frame section and an auxiliary construction, allows slide-in attachment of compartment dividers.