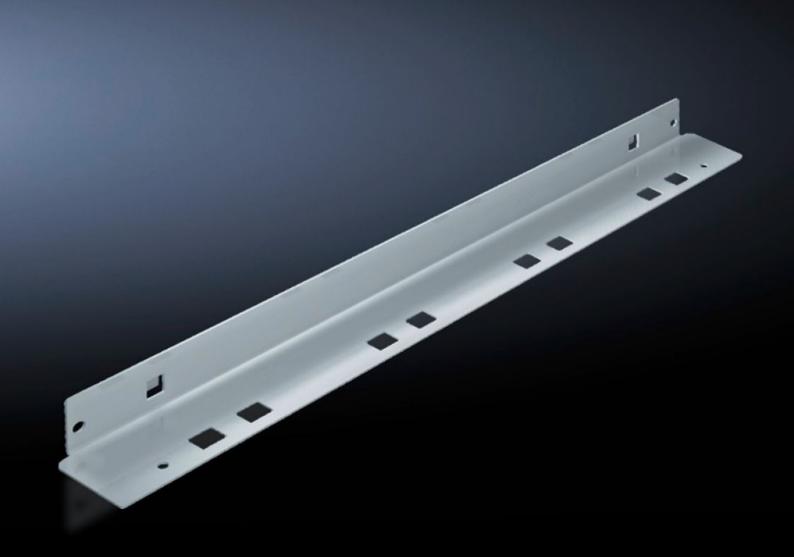

## SV 9673.405 - Mounting bracket for compartment divider

May be attached to a TS frame, a side panel module or between a frame section and an auxiliary construction, allows slide-in attachment of compartment dividers.

## **Features**

| Model No.             | SV 9673.405                                                                                                                                                                                                            |
|-----------------------|------------------------------------------------------------------------------------------------------------------------------------------------------------------------------------------------------------------------|
| Product description   | The mounting bracket may be attached to a TS frame, to a side panel module or between a frame section and an auxiliary construction. Pre-machined mounting openings allow slide-in attachment of compartment dividers. |
| Material              | Sheet steel, 1.5 mm                                                                                                                                                                                                    |
| Surface finish        | Zinc-plated                                                                                                                                                                                                            |
| Supply includes       | Assembly parts                                                                                                                                                                                                         |
| For compartment depth | 425 mm                                                                                                                                                                                                                 |
| Length                | 427 mm                                                                                                                                                                                                                 |
| Dimensions            | Length: 427 mm                                                                                                                                                                                                         |
| Packs of              | 8 pc(s).                                                                                                                                                                                                               |
| Net weight            | 2.512                                                                                                                                                                                                                  |
| Gross weight          | 2.71                                                                                                                                                                                                                   |
| Customs tariff number | 73269098                                                                                                                                                                                                               |
| EAN                   | 4028177543607                                                                                                                                                                                                          |
| ETIM 9                | EC002525                                                                                                                                                                                                               |
| ECLASS 8.0            | 27400613                                                                                                                                                                                                               |