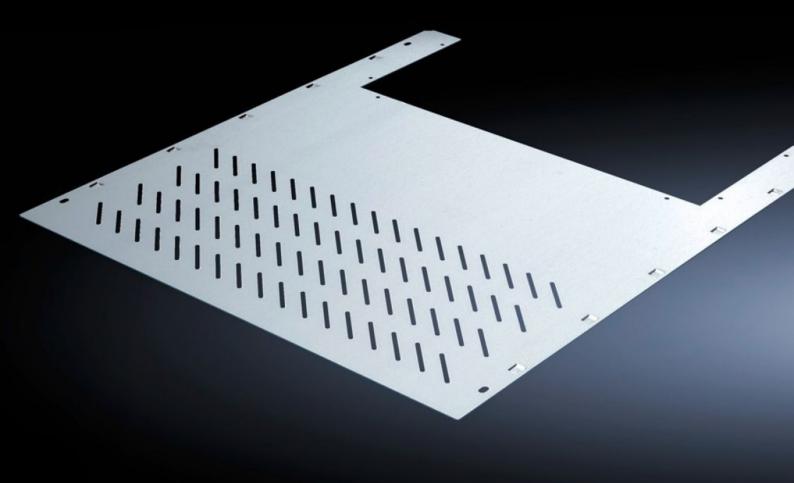

## SV 9673.458 - Compartment divider with duct for vertical busbar systems

For the horizontal separation of compartments with vertical busbars.

#### **Features**

| Model No.             | SV 9673.458                                                                                                                                                                   |
|-----------------------|-------------------------------------------------------------------------------------------------------------------------------------------------------------------------------|
| Design                | With louvres                                                                                                                                                                  |
| Product description   | For the horizontal separation of compartments with vertical busbars. In combination with the side panel modules, this creates Form separation in accordance with Form 3 or 4. |
| Material              | Sheet steel, 1.25 mm                                                                                                                                                          |
| Surface finish        | Zinc-plated                                                                                                                                                                   |
| Mounting cut-out      | Width:412 mm<br>Depth:201 mm                                                                                                                                                  |
| For compartment depth | 800 mm                                                                                                                                                                        |
| Assembly instruction  | 2 mounting brackets are required to install each compartment divider.                                                                                                         |
| Dimensions            | Width: 506 mm<br>Depth: 788 mm                                                                                                                                                |
| To fit                | Width: = 600 mm                                                                                                                                                               |
| Packs of              | 4 pc(s).                                                                                                                                                                      |
| Net weight            | 12                                                                                                                                                                            |
| Customs tariff number | 73269098                                                                                                                                                                      |
| Customs tariff number | 73269098                                                                                                                                                                      |