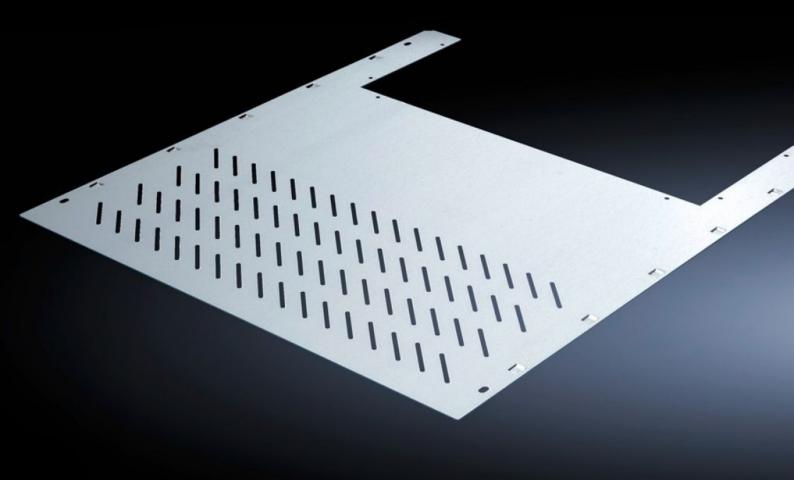

# SV 9673.476 - Compartment divider with duct for vertical busbar systems

For the horizontal separation of compartments with vertical busbars.

### **Features**

| Model No.             | SV 9673.476                                                                                                                                                                   |
|-----------------------|-------------------------------------------------------------------------------------------------------------------------------------------------------------------------------|
| Design                | With louvres                                                                                                                                                                  |
| Product description   | For the horizontal separation of compartments with vertical busbars. In combination with the side panel modules, this creates Form separation in accordance with Form 3 or 4. |
| Material              | Sheet steel, 1.25 mm                                                                                                                                                          |
| Surface finish        | Zinc-plated                                                                                                                                                                   |
| Mounting cut-out      | Width:612 mm<br>Depth:201 mm                                                                                                                                                  |
| For compartment depth | 600 mm                                                                                                                                                                        |
| Assembly instruction  | 2 mounting brackets are required to install each compartment divider.                                                                                                         |
| Dimensions            | Width: 706 mm<br>Depth: 588 mm                                                                                                                                                |
| To fit                | Width: = 800 mm                                                                                                                                                               |
| Packs of              | 4 pc(s).                                                                                                                                                                      |
| Net weight            | 10.724                                                                                                                                                                        |
| Gross weight          | 11.12                                                                                                                                                                         |