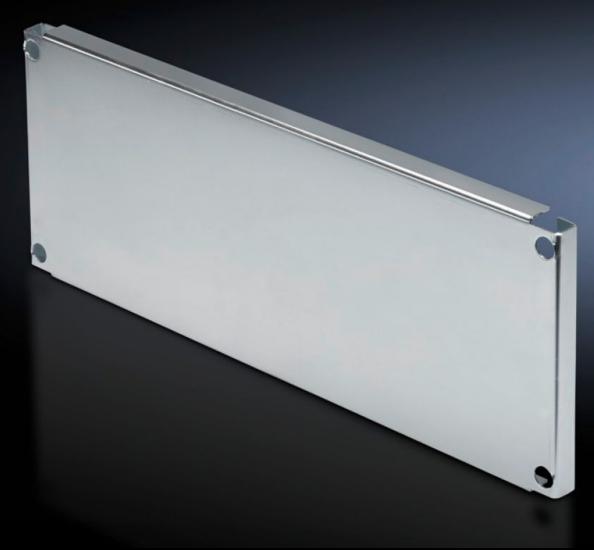

## SV 9673.646 - Partial mounting plates for compartment side panel modules (internal compartmentalisation)

With or without duct, for direct attachment to the functional space side panel modules.

#### **Features**

| Model No.              | SV 9673.646                                                                                                                                                                                                                                                                                                                                           |
|------------------------|-------------------------------------------------------------------------------------------------------------------------------------------------------------------------------------------------------------------------------------------------------------------------------------------------------------------------------------------------------|
| Design                 | Without duct                                                                                                                                                                                                                                                                                                                                          |
| Product description    | For direct attachment to the compartment side panel modules for internal compartmentalisation. Universal interior installation with switchgear and controlgear. Creation of additional mounting levels. In combination with compartment dividers and side panel modules, internal compartmentalisation in accordance with Form 2, 3 or 4 is possible. |
| Material               | Sheet steel, 2 mm                                                                                                                                                                                                                                                                                                                                     |
| Surface finish         | Zinc-plated                                                                                                                                                                                                                                                                                                                                           |
| Supply includes        | Angle brackets and assembly parts                                                                                                                                                                                                                                                                                                                     |
| For compartment height | 600 mm                                                                                                                                                                                                                                                                                                                                                |
| Dimensions             | Width: 302 mm<br>Height: 593 mm                                                                                                                                                                                                                                                                                                                       |
| To fit                 | Width: = 400 mm                                                                                                                                                                                                                                                                                                                                       |
| Packs of               | 1 pc(s).                                                                                                                                                                                                                                                                                                                                              |
| Net weight             | 5.13                                                                                                                                                                                                                                                                                                                                                  |
| Gross weight           | 5.4                                                                                                                                                                                                                                                                                                                                                   |