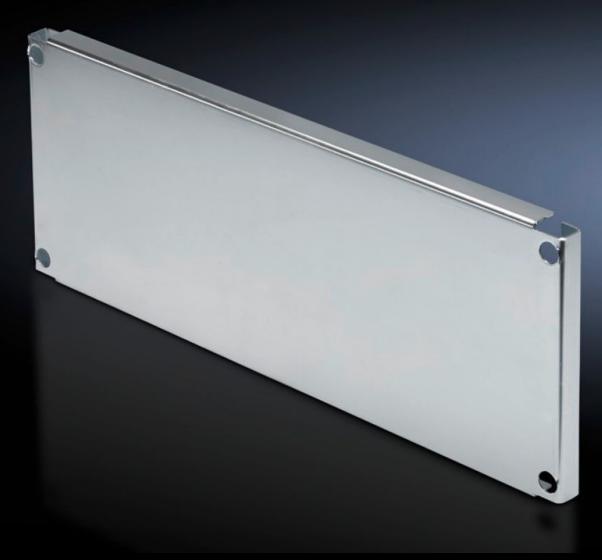

# SV 9673.661 - Partial mounting plates for compartment side panel modules (internal compartmentalisation)

With or without duct, for direct attachment to the functional space side panel modules.

#### **Features**

| Model No.              | SV 9673.661                                                                                                                                                                                                                                                                                                                                           |
|------------------------|-------------------------------------------------------------------------------------------------------------------------------------------------------------------------------------------------------------------------------------------------------------------------------------------------------------------------------------------------------|
| Design                 | Without duct                                                                                                                                                                                                                                                                                                                                          |
| Product description    | For direct attachment to the compartment side panel modules for internal compartmentalisation. Universal interior installation with switchgear and controlgear. Creation of additional mounting levels. In combination with compartment dividers and side panel modules, internal compartmentalisation in accordance with Form 2, 3 or 4 is possible. |
| Material               | Sheet steel, 2 mm                                                                                                                                                                                                                                                                                                                                     |
| Surface finish         | Zinc-plated                                                                                                                                                                                                                                                                                                                                           |
| Supply includes        | Angle brackets and assembly parts                                                                                                                                                                                                                                                                                                                     |
| For compartment height | 150 mm                                                                                                                                                                                                                                                                                                                                                |
| Dimensions             | Width: 502 mm<br>Height: 143 mm                                                                                                                                                                                                                                                                                                                       |
| To fit                 | Width: = 600 mm                                                                                                                                                                                                                                                                                                                                       |
| Packs of               | 1 pc(s).                                                                                                                                                                                                                                                                                                                                              |
| Net weight             | 1.86                                                                                                                                                                                                                                                                                                                                                  |
| Gross weight           | 2.06                                                                                                                                                                                                                                                                                                                                                  |