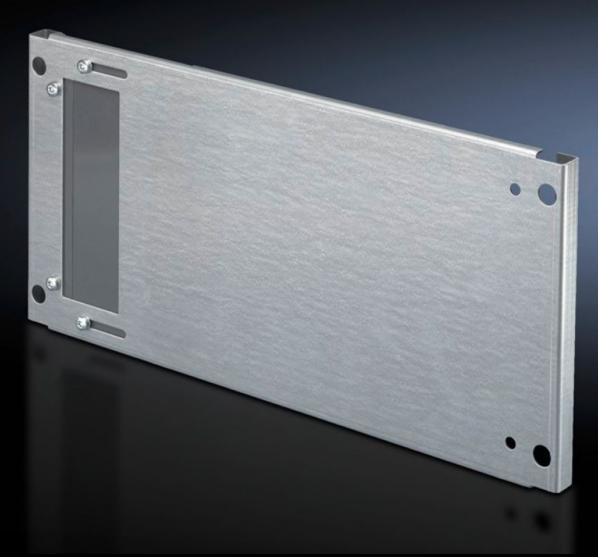

# SV 9673.672 - Partial mounting plates for compartment side panel modules (internal compartmentalisation)

With or without duct, for direct attachment to the functional space side panel modules.

#### **Features**

| Model No.              | SV 9673.672                                                                                                                                                                                                                                                                                                                                           |
|------------------------|-------------------------------------------------------------------------------------------------------------------------------------------------------------------------------------------------------------------------------------------------------------------------------------------------------------------------------------------------------|
| Design                 | with gland made from insulating material                                                                                                                                                                                                                                                                                                              |
| Product description    | For direct attachment to the compartment side panel modules for internal compartmentalisation. Universal interior installation with switchgear and controlgear. Creation of additional mounting levels. In combination with compartment dividers and side panel modules, internal compartmentalisation in accordance with Form 2, 3 or 4 is possible. |
| Material               | Sheet steel, 2 mm                                                                                                                                                                                                                                                                                                                                     |
| Surface finish         | Zinc-plated                                                                                                                                                                                                                                                                                                                                           |
| Supply includes        | Angle brackets and assembly parts                                                                                                                                                                                                                                                                                                                     |
| For compartment height | 200 mm                                                                                                                                                                                                                                                                                                                                                |
| Dimensions             | Width: 502 mm<br>Height: 193 mm                                                                                                                                                                                                                                                                                                                       |
| To fit                 | Width: = 600 mm                                                                                                                                                                                                                                                                                                                                       |
| Packs of               | 1 pc(s).                                                                                                                                                                                                                                                                                                                                              |
| Net weight             | 2.536                                                                                                                                                                                                                                                                                                                                                 |
| Gross weight           | 2.68                                                                                                                                                                                                                                                                                                                                                  |