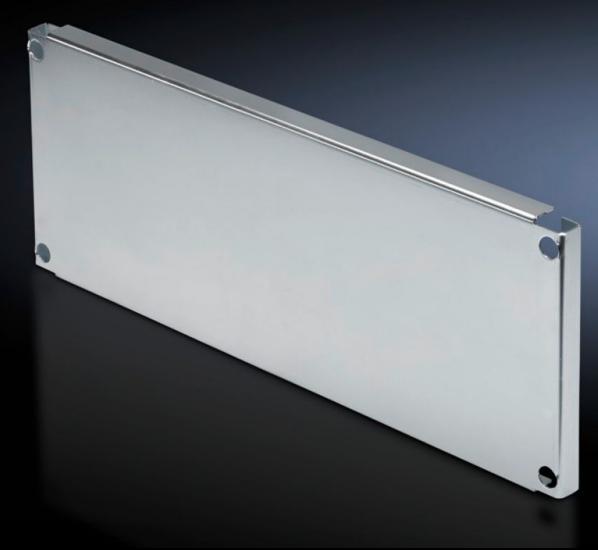

## SV 9673.684 - Partial mounting plates for compartment side panel modules (internal compartmentalisation)

With or without duct, for direct attachment to the functional space side panel modules.

#### **Features**

| Model No.              | SV 9673.684                                                                                                                                                                                                                                                                                                                                           |
|------------------------|-------------------------------------------------------------------------------------------------------------------------------------------------------------------------------------------------------------------------------------------------------------------------------------------------------------------------------------------------------|
| Design                 | Without duct                                                                                                                                                                                                                                                                                                                                          |
| Product description    | For direct attachment to the compartment side panel modules for internal compartmentalisation. Universal interior installation with switchgear and controlgear. Creation of additional mounting levels. In combination with compartment dividers and side panel modules, internal compartmentalisation in accordance with Form 2, 3 or 4 is possible. |
| Material               | Sheet steel, 2 mm                                                                                                                                                                                                                                                                                                                                     |
| Surface finish         | Zinc-plated                                                                                                                                                                                                                                                                                                                                           |
| Supply includes        | Angle brackets and assembly parts                                                                                                                                                                                                                                                                                                                     |
| For compartment height | 400 mm                                                                                                                                                                                                                                                                                                                                                |
| Dimensions             | Width: 702 mm<br>Height: 393 mm                                                                                                                                                                                                                                                                                                                       |
| To fit                 | Width: = 800 mm                                                                                                                                                                                                                                                                                                                                       |
| Packs of               | 1 pc(s).                                                                                                                                                                                                                                                                                                                                              |
| Net weight             | 6.263                                                                                                                                                                                                                                                                                                                                                 |
| Gross weight           | 6.593                                                                                                                                                                                                                                                                                                                                                 |