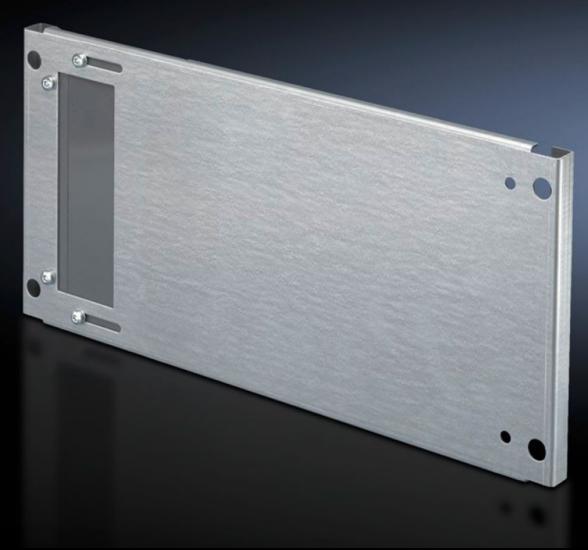

# SV 9673.692 - Partial mounting plates for compartment side panel modules (internal compartmentalisation)

With or without duct, for direct attachment to the functional space side panel modules.

#### **Features**

| Model No.              | SV 9673.692                                                                                                                                                                                                                                                                                                                                           |
|------------------------|-------------------------------------------------------------------------------------------------------------------------------------------------------------------------------------------------------------------------------------------------------------------------------------------------------------------------------------------------------|
| Design                 | with gland made from insulating material                                                                                                                                                                                                                                                                                                              |
| Product description    | For direct attachment to the compartment side panel modules for internal compartmentalisation. Universal interior installation with switchgear and controlgear. Creation of additional mounting levels. In combination with compartment dividers and side panel modules, internal compartmentalisation in accordance with Form 2, 3 or 4 is possible. |
| Material               | Sheet steel, 2 mm                                                                                                                                                                                                                                                                                                                                     |
| Surface finish         | Zinc-plated                                                                                                                                                                                                                                                                                                                                           |
| Supply includes        | Angle brackets and assembly parts                                                                                                                                                                                                                                                                                                                     |
| For compartment height | 200 mm                                                                                                                                                                                                                                                                                                                                                |
| Dimensions             | Width: 702 mm<br>Height: 193 mm                                                                                                                                                                                                                                                                                                                       |
| To fit                 | Width: = 800 mm                                                                                                                                                                                                                                                                                                                                       |
| Packs of               | 1 pc(s).                                                                                                                                                                                                                                                                                                                                              |
| Net weight             | 3.27                                                                                                                                                                                                                                                                                                                                                  |
| Gross weight           | 3.47                                                                                                                                                                                                                                                                                                                                                  |