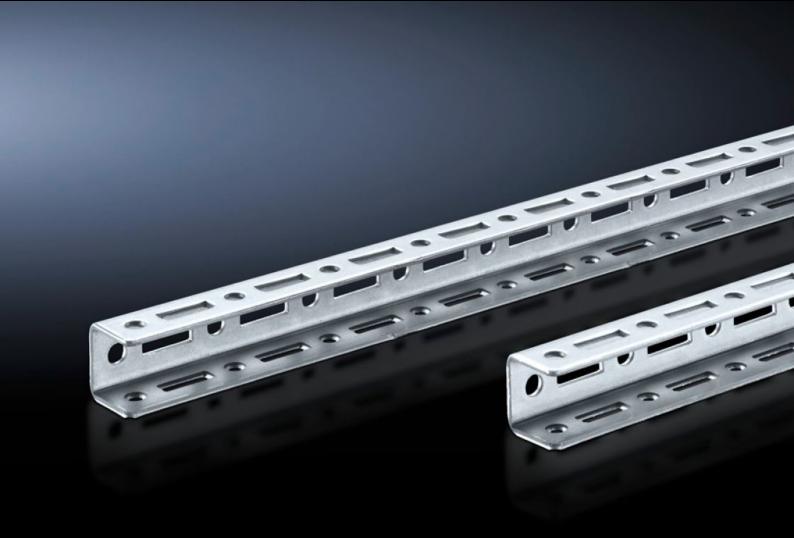

## SV 9673.920 - TS punched rail 17 x 17 mm for TS

For building an auxiliary construction for dividing the busbar space and for individual use as mounting frame for low and medium loads.

## **Features**

| Model No.             | SV 9673.920                                                                                                                                                                                                                                                                  |
|-----------------------|------------------------------------------------------------------------------------------------------------------------------------------------------------------------------------------------------------------------------------------------------------------------------|
| Design                | For horizontal busbar space separation                                                                                                                                                                                                                                       |
| Product description   | Mounting angle with TS pitch on three sides. Suitable for building an auxiliary construction for dividing the busbar space, for individual use as a mounting frame for low and medium loads, and fastening to the internal or external mounting level of the TS 8 enclosure. |
| Material              | Sheet steel, 1.5 mm                                                                                                                                                                                                                                                          |
| Surface finish        | Zinc-plated                                                                                                                                                                                                                                                                  |
| Length                | 137.5 mm                                                                                                                                                                                                                                                                     |
| To fit                | Enclosure type: TS 8                                                                                                                                                                                                                                                         |
| Packs of              | 12 pc(s).                                                                                                                                                                                                                                                                    |
| Net weight            | 0.6                                                                                                                                                                                                                                                                          |
| Gross weight          | 0.666                                                                                                                                                                                                                                                                        |
| Customs tariff number | 73269098                                                                                                                                                                                                                                                                     |
| EAN                   | 4028177576728                                                                                                                                                                                                                                                                |
| ETIM 9                | EC002525                                                                                                                                                                                                                                                                     |
| ECLASS 8.0            | 27189234                                                                                                                                                                                                                                                                     |