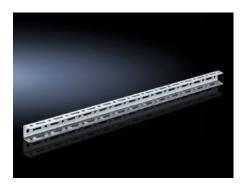

## SV 9673.920 - TS punched rail 17 x 17 mm for TS

For building an auxiliary construction for dividing the busbar space and for individual use as mounting frame for low and medium loads.

## **Features**

| Model No.             | SV 9673.920                                                                                                                                                                                                                                                                  |
|-----------------------|------------------------------------------------------------------------------------------------------------------------------------------------------------------------------------------------------------------------------------------------------------------------------|
| Design                | For horizontal busbar space separation                                                                                                                                                                                                                                       |
| Product description   | Mounting angle with TS pitch on three sides. Suitable for building an auxiliary construction for dividing the busbar space, for individual use as a mounting frame for low and medium loads, and fastening to the internal or external mounting level of the TS 8 enclosure. |
| Material              | Sheet steel, 1.5 mm                                                                                                                                                                                                                                                          |
| Surface finish        | Zinc-plated                                                                                                                                                                                                                                                                  |
| Length                | 137.5 mm                                                                                                                                                                                                                                                                     |
| To fit                | Enclosure type: TS 8                                                                                                                                                                                                                                                         |
| Packs of              | 12 pc(s).                                                                                                                                                                                                                                                                    |
| Net weight            | 0.6                                                                                                                                                                                                                                                                          |
| Gross weight          | 0.666                                                                                                                                                                                                                                                                        |
| Customs tariff number | 73269098                                                                                                                                                                                                                                                                     |
| EAN                   | 4028177576728                                                                                                                                                                                                                                                                |
| ETIM 9                | EC002525                                                                                                                                                                                                                                                                     |
| ECLASS 8.0            | 27189234                                                                                                                                                                                                                                                                     |