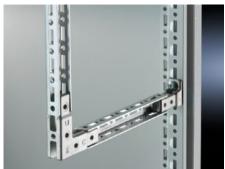

## SV 9673.920 - TS punched rail 17 x 17 mm for TS

For building an auxiliary construction for dividing the busbar space and for individual use as mounting frame for low and medium loads.

## **Features**

| Model No.             | SV 9673.920                                                                                                                                                                                                                                                                  |
|-----------------------|------------------------------------------------------------------------------------------------------------------------------------------------------------------------------------------------------------------------------------------------------------------------------|
| Design                | For horizontal busbar space separation                                                                                                                                                                                                                                       |
| Product description   | Mounting angle with TS pitch on three sides. Suitable for building an auxiliary construction for dividing the busbar space, for individual use as a mounting frame for low and medium loads, and fastening to the internal or external mounting level of the TS 8 enclosure. |
| Material              | Sheet steel, 1.5 mm                                                                                                                                                                                                                                                          |
| Surface finish        | Zinc-plated                                                                                                                                                                                                                                                                  |
| Length                | 137.5 mm                                                                                                                                                                                                                                                                     |
| To fit                | Enclosure type: TS 8                                                                                                                                                                                                                                                         |
| Packs of              | 12 pc(s).                                                                                                                                                                                                                                                                    |
| Net weight            | 0.6                                                                                                                                                                                                                                                                          |
| Gross weight          | 0.666                                                                                                                                                                                                                                                                        |
| Customs tariff number | 73269098                                                                                                                                                                                                                                                                     |
| EAN                   | 4028177576728                                                                                                                                                                                                                                                                |
| ETIM 9                | EC002525                                                                                                                                                                                                                                                                     |
| ECLASS 8.0            | 27189234                                                                                                                                                                                                                                                                     |