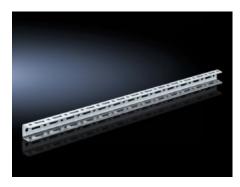

### SV 9673.961 - TS punched rail 17 x 17 mm for TS

For building an auxiliary construction for dividing the busbar space and for individual use as mounting frame for low and medium loads.

#### **Features**

| Model No.                              | SV 9673.961                                                                                                                                                                                                                                                                 |  |
|----------------------------------------|-----------------------------------------------------------------------------------------------------------------------------------------------------------------------------------------------------------------------------------------------------------------------------|--|
| Design                                 | For vertical separation with busbar system in the bottom rear section                                                                                                                                                                                                       |  |
| Product description                    | Mounting angle with TS pitch on three sides. Suitable for building a auxiliary construction for dividing the busbar space, for individual use as a mounting frame for low and medium loads, and fastening to the internal or external mounting level of the TS 8 enclosure. |  |
| Material                               | Sheet steel, 1.5 mm                                                                                                                                                                                                                                                         |  |
| Surface finish                         | Zinc-plated                                                                                                                                                                                                                                                                 |  |
| Length                                 | 512.5 mm                                                                                                                                                                                                                                                                    |  |
| To fit                                 | Enclosure type: TS 8 Width: = 600 mm Depth: = 600 mm                                                                                                                                                                                                                        |  |
| OUT_FUNCTIONAL_SPACE_HEIGH<br>T_COL_SM | = 450                                                                                                                                                                                                                                                                       |  |
| Packs of                               | 12 pc(s).                                                                                                                                                                                                                                                                   |  |
| Net weight                             | 2.52                                                                                                                                                                                                                                                                        |  |
| Customs tariff number                  | 73269098                                                                                                                                                                                                                                                                    |  |
| EAN                                    | 4028177543546                                                                                                                                                                                                                                                               |  |