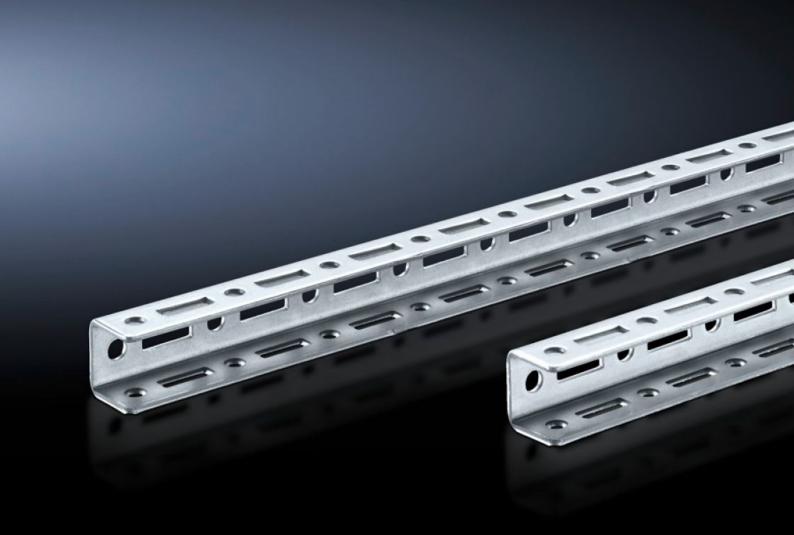

### SV 9673.961 - TS punched rail 17 x 17 mm for TS

For building an auxiliary construction for dividing the busbar space and for individual use as mounting frame for low and medium loads.

#### **Features**

| Model No.                              | SV 9673.961                                                                                                                                                                                                                                                                 |  |
|----------------------------------------|-----------------------------------------------------------------------------------------------------------------------------------------------------------------------------------------------------------------------------------------------------------------------------|--|
| Design                                 | For vertical separation with busbar system in the bottom rear section                                                                                                                                                                                                       |  |
| Product description                    | Mounting angle with TS pitch on three sides. Suitable for building a auxiliary construction for dividing the busbar space, for individual use as a mounting frame for low and medium loads, and fastening to the internal or external mounting level of the TS 8 enclosure. |  |
| Material                               | Sheet steel, 1.5 mm                                                                                                                                                                                                                                                         |  |
| Surface finish                         | Zinc-plated                                                                                                                                                                                                                                                                 |  |
| Length                                 | 512.5 mm                                                                                                                                                                                                                                                                    |  |
| To fit                                 | Enclosure type: TS 8 Width: = 600 mm Depth: = 600 mm                                                                                                                                                                                                                        |  |
| OUT_FUNCTIONAL_SPACE_HEIGH<br>T_COL_SM | = 450                                                                                                                                                                                                                                                                       |  |
| Packs of                               | 12 pc(s).                                                                                                                                                                                                                                                                   |  |
| Net weight                             | 2.52                                                                                                                                                                                                                                                                        |  |
| Customs tariff number                  | 73269098                                                                                                                                                                                                                                                                    |  |
| EAN                                    | 4028177543546                                                                                                                                                                                                                                                               |  |