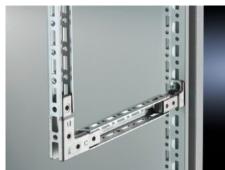

### SV 9673.961 - TS punched rail 17 x 17 mm for TS

For building an auxiliary construction for dividing the busbar space and for individual use as mounting frame for low and medium loads.

#### **Features**

| Model No.                              | SV 9673.961                                                                                                                                                                                                                                                                 |  |
|----------------------------------------|-----------------------------------------------------------------------------------------------------------------------------------------------------------------------------------------------------------------------------------------------------------------------------|--|
| Design                                 | For vertical separation with busbar system in the bottom rear section                                                                                                                                                                                                       |  |
| Product description                    | Mounting angle with TS pitch on three sides. Suitable for building a auxiliary construction for dividing the busbar space, for individual use as a mounting frame for low and medium loads, and fastening to the internal or external mounting level of the TS 8 enclosure. |  |
| Material                               | Sheet steel, 1.5 mm                                                                                                                                                                                                                                                         |  |
| Surface finish                         | Zinc-plated                                                                                                                                                                                                                                                                 |  |
| Length                                 | 512.5 mm                                                                                                                                                                                                                                                                    |  |
| To fit                                 | Enclosure type: TS 8 Width: = 600 mm Depth: = 600 mm                                                                                                                                                                                                                        |  |
| OUT_FUNCTIONAL_SPACE_HEIGH<br>T_COL_SM | = 450                                                                                                                                                                                                                                                                       |  |
| Packs of                               | 12 pc(s).                                                                                                                                                                                                                                                                   |  |
| Net weight                             | 2.52                                                                                                                                                                                                                                                                        |  |
| Customs tariff number                  | 73269098                                                                                                                                                                                                                                                                    |  |
| EAN                                    | 4028177543546                                                                                                                                                                                                                                                               |  |