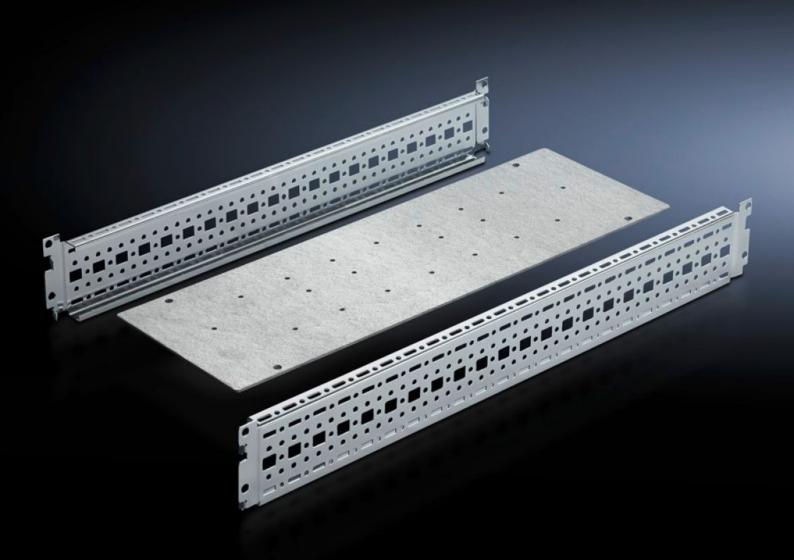

# SV 9674.196 - Coupling set mounting kit for busbar enclosure or riser

For busbar enclosures or risers, is used as a base support for a vertical Maxi-PLS busar system/Flat-PLS busbar system.

#### **Features**

| Model No.             | SV 9674.196                                                                                             |  |
|-----------------------|---------------------------------------------------------------------------------------------------------|--|
| Design                | for Maxi-PLS busbar system                                                                              |  |
| Product description   | The mounting kit is used as a base support for a vertical Maxi-PLS busar system/Flat-PLS busbar system. |  |
| Material              | Sheet steel                                                                                             |  |
| Surface finish        | Zinc-plated                                                                                             |  |
| Supply includes       | Mounting plate 2 punched sections with mounting flanges Assembly parts                                  |  |
| Note on Model No.     | Only suitable for Maxi-PLS.                                                                             |  |
| To fit                | Width: = 200 mm<br>Depth: = 600 mm                                                                      |  |
| Packs of              | 1 pc(s).                                                                                                |  |
| Net weight            | 3.2                                                                                                     |  |
| Gross weight          | 3.5                                                                                                     |  |
| Customs tariff number | 73269098                                                                                                |  |
| EAN                   | 4028177574458                                                                                           |  |