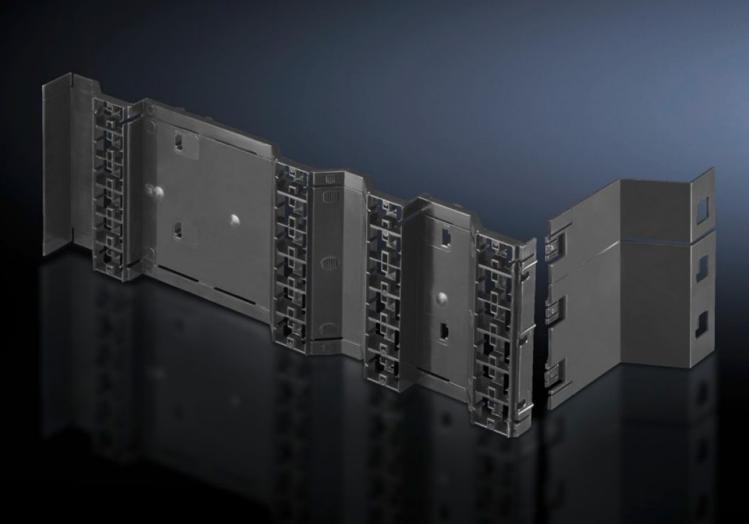

## SV 9674.380 - Cover Set for distribution busbar (Jean Müller fuse-switch disconnector section)

Designed to accommodate Jean Müller devices.

## Features

| Model No.             | SV 9674.380                                                                                                                                                                                                                                                                                                                              |
|-----------------------|------------------------------------------------------------------------------------------------------------------------------------------------------------------------------------------------------------------------------------------------------------------------------------------------------------------------------------------|
| Product description   | To cover the distribution busbar system of a fuse-switch<br>disconnector section, designed to accommodate Jean Müller<br>devices. The 150 mm high busbar and cable connection space<br>covers shield the busbar compartment from the functional space so<br>that it is safe from finger contact, with a protection category of IP<br>20. |
| Material              | PVC, black                                                                                                                                                                                                                                                                                                                               |
| Supply includes       | Set consisting of 12 busbar covers and cable connection space covers                                                                                                                                                                                                                                                                     |
| To fit                | Height: = 2,000 mm<br>= 2,200 mm                                                                                                                                                                                                                                                                                                         |
| Packs of              | 1 pc(s).                                                                                                                                                                                                                                                                                                                                 |
| Net weight            | 5.1                                                                                                                                                                                                                                                                                                                                      |
| Gross weight          | 5.3                                                                                                                                                                                                                                                                                                                                      |
| Customs tariff number | 39269097                                                                                                                                                                                                                                                                                                                                 |
| EAN                   | 4028177613713                                                                                                                                                                                                                                                                                                                            |
| ETIM 9                | EC002270                                                                                                                                                                                                                                                                                                                                 |
| ECLASS 8.0            | 27400613                                                                                                                                                                                                                                                                                                                                 |