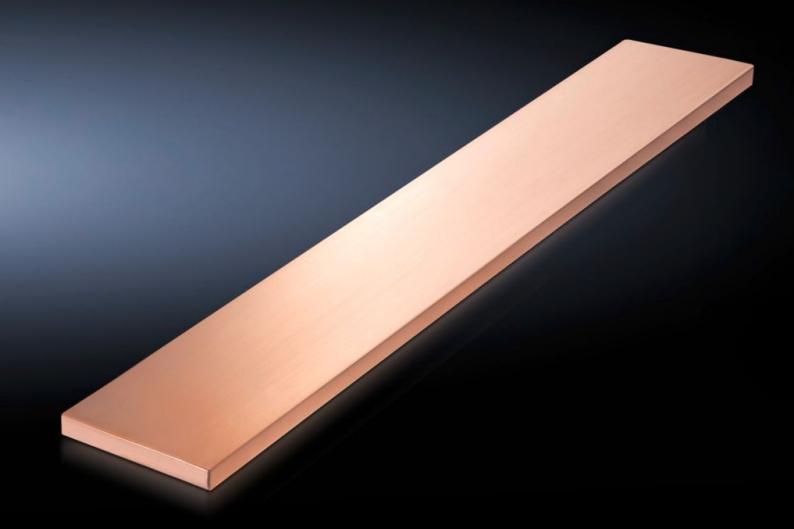

# SV 9674.400 - Distribution busbars for fuse-switch disconnector section

For installation in the fuse-switch disconnector sections, suitable for Maxi-PLS and Flat-PLS main busbar systems.

#### **Features**

| Model No.                    | SV 9674.400                                                                                                                         |
|------------------------------|-------------------------------------------------------------------------------------------------------------------------------------|
| Product description          | Distribution busbar to fit the main busbar systems Maxi-PLS and Flat-PLS for installation in the fuse-switch disconnector sections. |
| Material                     | E-Cu                                                                                                                                |
| Length                       | 1,632.5 mm                                                                                                                          |
| To fit                       | Height: = 2,000 mm                                                                                                                  |
| Cross-section                | 100 mm x 10 mm                                                                                                                      |
| Packs of                     | 1 pc(s).                                                                                                                            |
| Net weight                   | 14.53                                                                                                                               |
| Gross weight                 | 14.53                                                                                                                               |
| Copper weight (kg per piece) | 14.53                                                                                                                               |
| Customs tariff number        | 74071000                                                                                                                            |
| EAN                          | 4028177613744                                                                                                                       |
| ETIM 9                       | EC001900                                                                                                                            |
| ECLASS 8.0                   | 27400613                                                                                                                            |