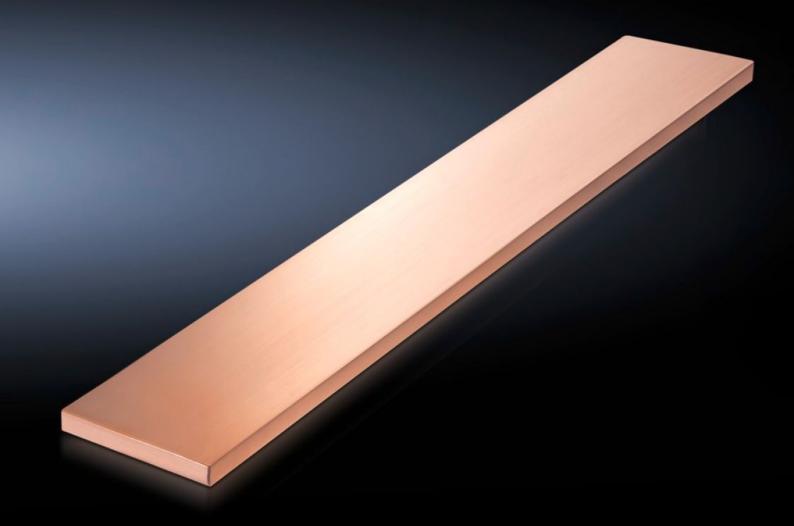

# SV 9674.405 - Distribution busbars for fuse-switch disconnector section

For installation in the fuse-switch disconnector sections, suitable for Maxi-PLS and Flat-PLS main busbar systems.

#### **Features**

| Model No.                    | SV 9674.405                                                                                                                         |
|------------------------------|-------------------------------------------------------------------------------------------------------------------------------------|
| Product description          | Distribution busbar to fit the main busbar systems Maxi-PLS and Flat-PLS for installation in the fuse-switch disconnector sections. |
| Material                     | E-Cu                                                                                                                                |
| Length                       | 1,632.5 mm                                                                                                                          |
| To fit                       | Height: = 2,000 mm                                                                                                                  |
| Cross-section                | 50 mm x 10 mm                                                                                                                       |
| Packs of                     | 1 pc(s).                                                                                                                            |
| Net weight                   | 7.26                                                                                                                                |
| Gross weight                 | 7.26                                                                                                                                |
| Copper weight (kg per piece) | 7.26                                                                                                                                |
| Customs tariff number        | 74071000                                                                                                                            |
| EAN                          | 4028177613751                                                                                                                       |
| ETIM 9                       | EC001900                                                                                                                            |
| ECLASS 8.0                   | 27400613                                                                                                                            |