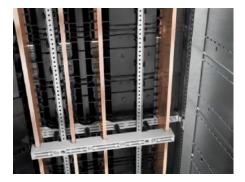

# SV 9674.406 - Distribution busbars for fuse-switch disconnector section

For installation in the fuse-switch disconnector sections, suitable for Maxi-PLS and Flat-PLS main busbar systems.