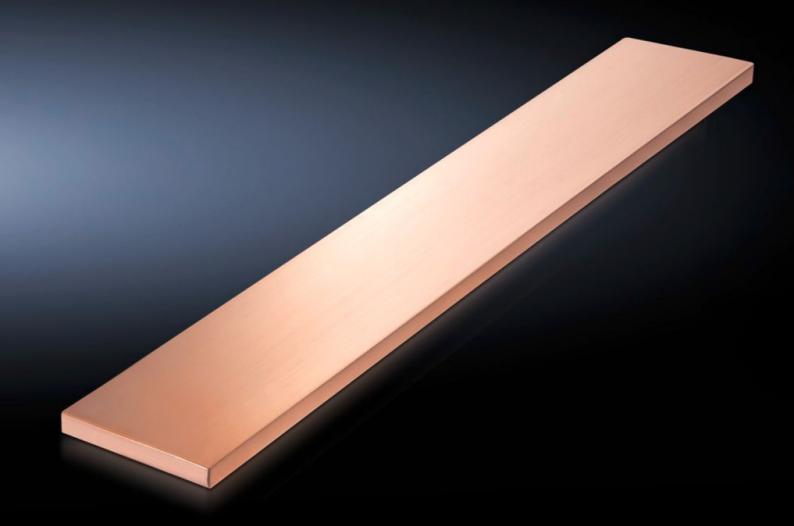

# SV 9674.406 - Distribution busbars for fuse-switch disconnector section

For installation in the fuse-switch disconnector sections, suitable for Maxi-PLS and Flat-PLS main busbar systems.

#### **Features**

| Model No.                    | SV 9674.406                                                                                                                         |
|------------------------------|-------------------------------------------------------------------------------------------------------------------------------------|
| Product description          | Distribution busbar to fit the main busbar systems Maxi-PLS and Flat-PLS for installation in the fuse-switch disconnector sections. |
| Material                     | E-Cu                                                                                                                                |
| Length                       | 1,632.5 mm                                                                                                                          |
| To fit                       | Height: = 2,000 mm                                                                                                                  |
| Cross-section                | 60 mm x 10 mm                                                                                                                       |
| Packs of                     | 1 pc(s).                                                                                                                            |
| Net weight                   | 8.72                                                                                                                                |
| Gross weight                 | 8.8                                                                                                                                 |
| Copper weight (kg per piece) | 8.72                                                                                                                                |
| Customs tariff number        | 74071000                                                                                                                            |
| EAN                          | 4028177613768                                                                                                                       |
| ETIM 9                       | EC001900                                                                                                                            |
| ECLASS 8.0                   | 27400613                                                                                                                            |