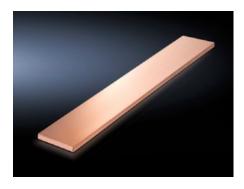

# SV 9674.408 - Distribution busbars for fuse-switch disconnector section

For installation in the fuse-switch disconnector sections, suitable for Maxi-PLS and Flat-PLS main busbar systems.

#### **Features**

| Model No.                    | SV 9674.408                                                                                                                         |
|------------------------------|-------------------------------------------------------------------------------------------------------------------------------------|
| Product description          | Distribution busbar to fit the main busbar systems Maxi-PLS and Flat-PLS for installation in the fuse-switch disconnector sections. |
| Material                     | E-Cu                                                                                                                                |
| Length                       | 1,632.5 mm                                                                                                                          |
| To fit                       | Height: = 2,000 mm                                                                                                                  |
| Cross-section                | 80 mm x 10 mm                                                                                                                       |
| Packs of                     | 1 pc(s).                                                                                                                            |
| Net weight                   | 11.7                                                                                                                                |
| Gross weight                 | 11.8                                                                                                                                |
| Copper weight (kg per piece) | 11.62                                                                                                                               |
| Customs tariff number        | 74071000                                                                                                                            |
| EAN                          | 4028177613775                                                                                                                       |
| ETIM 9                       | EC001900                                                                                                                            |
| ECLASS 8.0                   | 27400613                                                                                                                            |