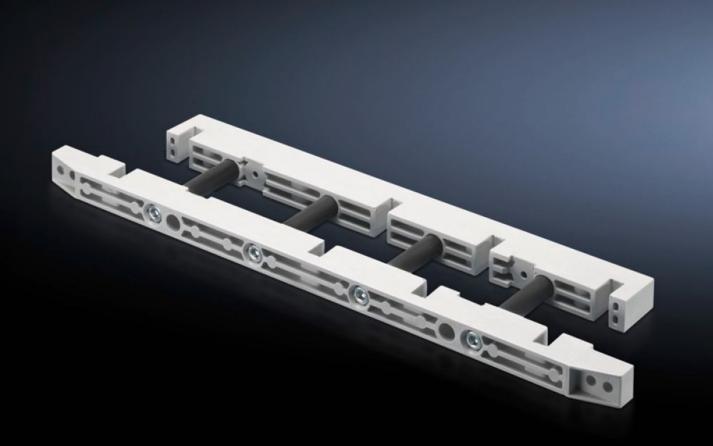

# SV 9674.415 - Busbar support for fuse-switch disconnector section

Busbar support for the distribution busbar system of the fuse-switch disconnector section.

#### **Features**

| Model No.             | SV 9674.415                                                                                    |
|-----------------------|------------------------------------------------------------------------------------------------|
| Product description   | Busbar support for the distribution busbar system of the fuse-<br>switch disconnector section. |
| Material              | Duroplastic polyester                                                                          |
| Supply includes       | Mounting bracket and screws                                                                    |
| To fit busbars        | Flat copper busbars                                                                            |
| To fit busbars        | Width: 50<br>Height: 10 mm                                                                     |
| Number of poles       | 3-pole<br>4-pole                                                                               |
| Packs of              | 1 pc(s).                                                                                       |
| Net weight            | 1.1                                                                                            |
| Gross weight          | 1.124                                                                                          |
| Customs tariff number | 85469010                                                                                       |
| EAN                   | 4028177613447                                                                                  |
| ETIM 9                | EC001900                                                                                       |
| ECLASS 8.0            | 27400613                                                                                       |
|                       |                                                                                                |