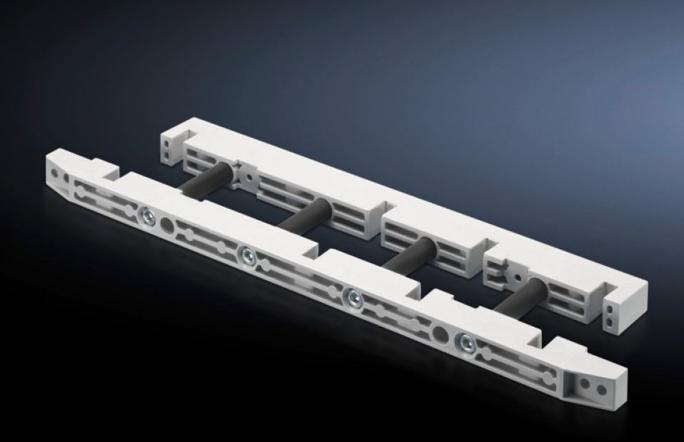

# SV 9674.416 - Busbar support for fuse-switch disconnector section

Busbar support for the distribution busbar system of the fuse-switch disconnector section.

#### Features

| Model No.             | SV 9674.416                                                                                    |
|-----------------------|------------------------------------------------------------------------------------------------|
| Product description   | Busbar support for the distribution busbar system of the fuse-<br>switch disconnector section. |
| Material              | Duroplastic polyester                                                                          |
| Supply includes       | Mounting bracket and screws                                                                    |
| To fit busbars        | Flat copper busbars                                                                            |
| To fit busbars        | Width: 60<br>Height: 10 mm                                                                     |
| Number of poles       | 3-pole<br>4-pole                                                                               |
| Packs of              | 1 pc(s).                                                                                       |
| Net weight            | 1                                                                                              |
| Gross weight          | 1.134                                                                                          |
| Customs tariff number | 85469010                                                                                       |
| EAN                   | 4028177613454                                                                                  |
| ETIM 9                | EC001166                                                                                       |
| ECLASS 8.0            | 27400613                                                                                       |
|                       |                                                                                                |