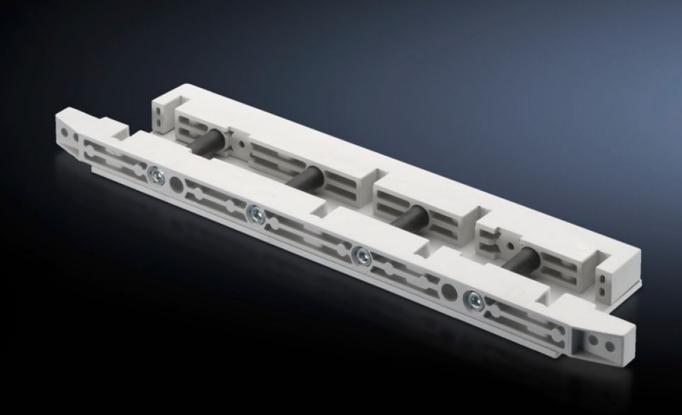

# SV 9674.430 - End support for fuse-switch disconnector section

End support for the distribution busbar system, for vertical support of the distribution busbar system with infeed from above.

#### **Features**

| Model No.             | SV 9674.430                                                                                                                                                            |
|-----------------------|------------------------------------------------------------------------------------------------------------------------------------------------------------------------|
| Product description   | End support for the distribution busbar system of the fuse-switch disconnector section, for vertical support of the distribution busbar system with infeed from above. |
| Material              | Duroplastic polyester                                                                                                                                                  |
| Supply includes       | Mounting bracket and screws                                                                                                                                            |
| To fit busbars        | Width: 100<br>Height: 10 mm                                                                                                                                            |
| Number of poles       | 3-pole<br>4-pole                                                                                                                                                       |
| Packs of              | 1 pc(s).                                                                                                                                                               |
| Net weight            | 1.679                                                                                                                                                                  |
| Gross weight          | 1.72                                                                                                                                                                   |
| Customs tariff number | 39269097                                                                                                                                                               |
| EAN                   | 4028177613515                                                                                                                                                          |
| ETIM 9                | EC001166                                                                                                                                                               |
| ECLASS 8.0            | 27400613                                                                                                                                                               |
|                       |                                                                                                                                                                        |